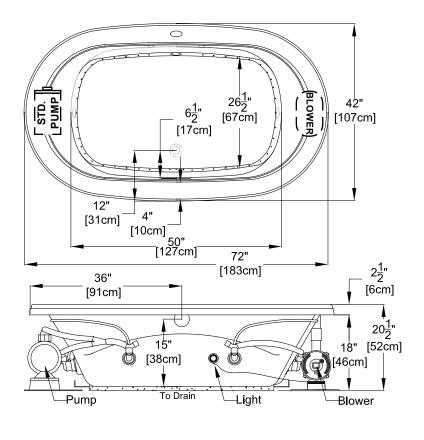

## Designer Collection Specifications Air-Whirlpool - MA635 Madeline™

Drop In Hole Size

Patents received or pending.

Note: Dimensional Tolerances: ±1/4"

Note: The pump and blower extend approximately 1" past the end radius of the bath. This requires angling the bath into the drop-in hole.

Drop-in-Hole Size:See DiagramOperating Capacity:53 Gal.Overflow Capacity:77 Gal.Floor Loading / sq.ft.:52.2 lbs.Carton Weight:205 lbs.Cube:43.2 ft.3

**Construction:** Fiberglass reinforced acrylic bath with Level Form<sup>™</sup> full-support base.