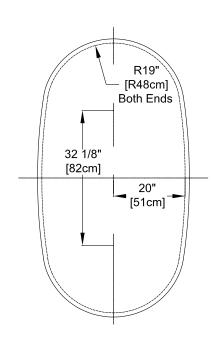

## Designer Collection Specifications Air-Whirlpool - MA635 Madeline™

Drop In Hole Size

Patents received or pending.

Note: Dimensional Tolerances: ±1/4"

Note: The pump and blower extend approximately 1" past the end radius of the bath. This requires angling the bath into the drop-in hole.