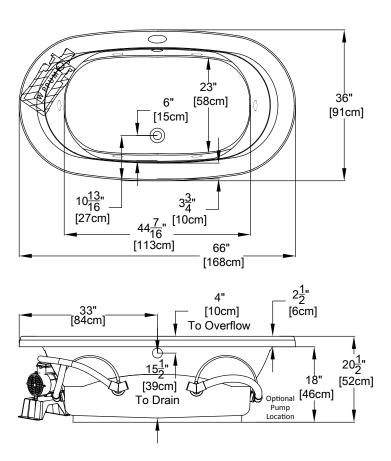

## Designer Collection Specifications MA553 Whirlpool & Soaking

R16" [R41cm] BOTH ENDS 32 1/8" [82cm] 17" [43cm]

Drop In Hole Size

Note: Dimensional Tolerances: ±1/4"

Patents recieved or pending.

| Drop-in-Hole Size:       | See Diagram           |
|--------------------------|-----------------------|
| Operating Capacity:      | 40 Gal.               |
| Overflow Capacity:       | 61 Gal.               |
| Floor Loading / sq.ft.   |                       |
| (WP/Soaking):            | 49.4 / 47.5 lbs.      |
| Carton Wt. (WP/Soaking): | 109 / 87 lbs.         |
| Cube:                    | 34.3 ft. <sup>3</sup> |

**Note:** The pump extends approximately 1" past the end radius of the bath. This requires angling the bath into the drop-in hole.

**Construction:** Fiberglass reinforced acrylic bath with Level Form<sup>™</sup> full-support base.