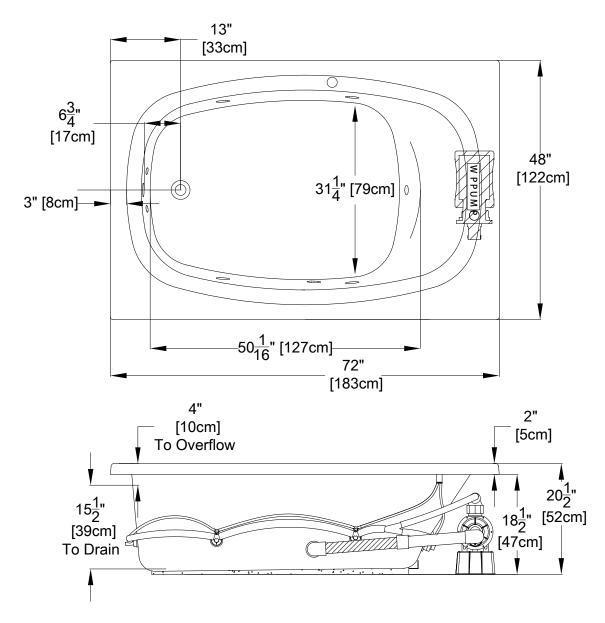

## Integrity® Collection Specifications L4872 Whirlpool & Soaking

Patents received or pending.

Note: Dimensional Tolerances: ±1/4"

Includes a quiet, 120v, 1HP, 1-speed pump and an air switch on/off control. Requires (1) 20A, 120v GFCI protected circuit.

Drop-in-Hole Size:46" x 70"Operating Capacity:56 Gal.Overflow Capacity:84 Gal.Floor Loading / sq.ft. (WP/ Soaking):38.7 / 36.8 lbs.

Carton Wt. (WP/Soaking): 38.7 / 36.8 | 126 / 90 | 1bs. 49.0 | ft. 3

**Construction:** Reinforced Acrylic shell mounted on Level Form<sup>™</sup> pre-leveled full support base.