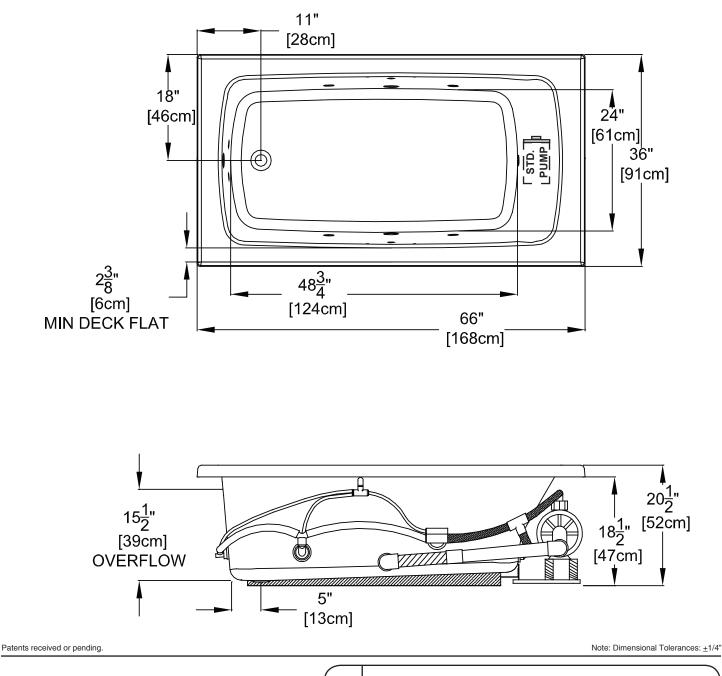

## Integrity<sup>®</sup> Collection Specifications Whirlpool & Soaking - K3666

Air Switch Control

Drop-in-Hole Size: Operating Capacity: Overflow Capacity: Floor Loading / sq.ft (WP/Soaking).: Carton Wt. (WP/Soaking): Cube:

34" x 64" 48 Gal. 75 Gal. 49.8 / 47.2 lbs. 108 / 73 lbs. 34.3 ft.<sup>3</sup> Includes a quiet, 120v, 1HP, 1-speed pump and an air switch on/off control. Requires (1) 20A, 120v GFCI protected circuit.