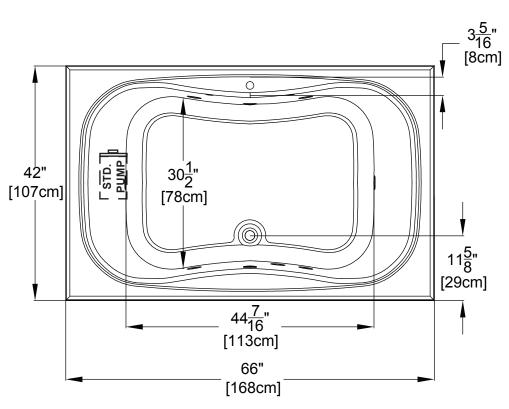

## Integrity<sup>®</sup> Collection Specifications Whirlpool & Soaking - J4266

Patents received or pending.

Drop-in-Hole Size: Operating Capacity: Overflow Capacity: Floor Loading / sq.ft. (WP / Soaking): Carton Wt. (WP / Soaking): Cube: 40" x 64" 46 Gal. 74 Gal. 41.9 / 40.3 lbs. 112 / 87 lbs. 39.7 ft.<sup>3</sup> Note: Dimensional Tolerances: ±1/4"