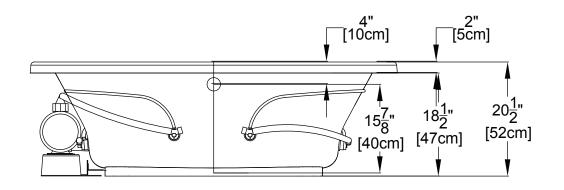

## Integrity<sup>®</sup> Collection Specifications Whirlpool & Soaking - J4266

Patents received or pending.

Drop-in-Hole Size: Operating Capacity: Overflow Capacity: Floor Loading / sq.ft. (WP / Soaking): Carton Wt. (WP / Soaking): Cube: 40" x 64" 46 Gal. 74 Gal. 41.9 / 40.3 lbs. 112 / 87 lbs. 39.7 ft.<sup>3</sup> Note: Dimensional Tolerances: ±1/4"