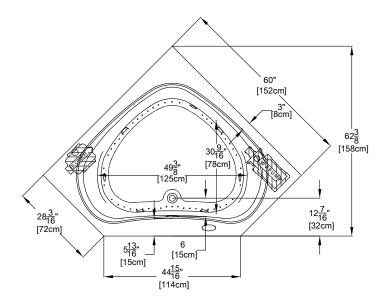

## **Air-Whirlpool**

Patents recieved or pending.

Note: Dimensional Tolerances: ±1/4"

Drop-in-Hole Size:See DiagramOperating Capacity:54 Gal.Overflow Capacity:87 Gal.Floor Loading / sq.ft.:45.2 lbs.Carton Weight:180 lbs.Cube:50.9 ft.3

**Note:** The pump and blower extend approximately 1" past the end radius of the bath. This requires angling the bath into the drop-in hole.

**Construction:** Fiberglass reinforced acrylic bath with Level Form<sup>™</sup> full-support base.