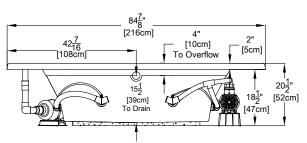

**Note:** The pump and blower extend approximately 1" past the end radius of the bath. This requires angling the bath into the drop-in hole.

**Construction:** Fiberglass reinforced acrylic bath with Level Form<sup>™</sup> full-support base.