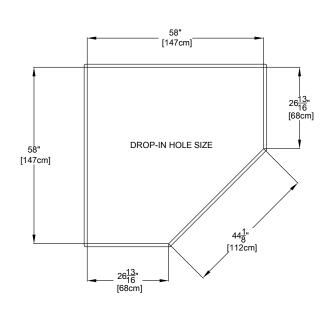

## **Air-Whirlpool**

Patents recieved or pending.

Note: Dimensional Tolerances: ±1/4"

Drop-in-Hole Size:See DiagramOperating Capacity:54 Gal.Overflow Capacity:87 Gal.Floor Loading / sq.ft.:45.2 lbs.Carton Weight:180 lbs.Cube:50.9 ft.3