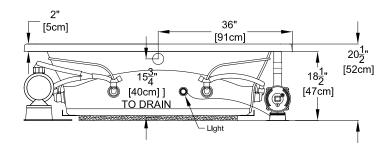

## Designer Collection Specifications Air-Whirlpool - BY630 Brittany™

Patents received or pending. Note: Dimensional Tolerances: ±1/4"

Drop-in-Hole Size: 70" x 34"
Operating Capacity: 45 Gal.
Overflow Capacity: 62 Gal.
Floor Loading / sq.ft.: 48.9 lbs.
Carton Weight: 180 lbs.
Cube: 41.5 ft.<sup>3</sup>