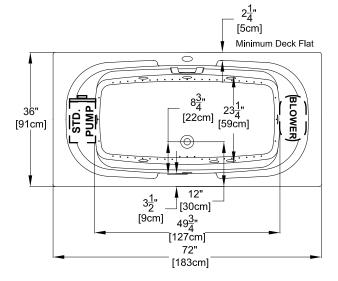

## Designer Collection Specifications Air-Whirlpool - BY630 Brittany™

Patents received or pending. Note: Dimensional Tolerances: ±1/4"

Drop-in-Hole Size: 70" x 34"
Operating Capacity: 45 Gal.
Overflow Capacity: 62 Gal.
Floor Loading / sq.ft.: 48.9 lbs.
Carton Weight: 180 lbs.
Cube: 41.5 ft.<sup>3</sup>