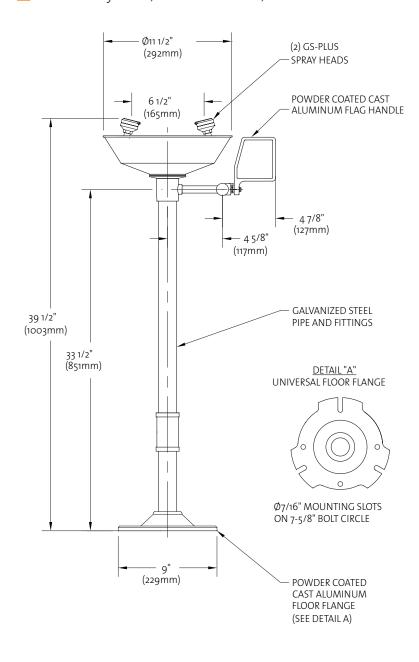

SPRAY HEAD ASSEMBLY: Two GS-Plus™ spray heads. Each head has a "flip top" dust cover, internal flow control and filter to remove impurities from the water flow.

**VALVE:** 1/2" IPS chrome plated brass stay-open ball valve. Valve is US-made with chrome plated brass ball and Teflon® seals.

**BOWL:** 11 1/2" diameter. Bowl is stainless steel (G1825) or orange ABS plastic (G1825P).

PIPE AND FITTINGS: Schedule 40 galvanized steel. Furnished with orange polyethylene covers for vertical piping for high visibility and corrosion resistance.

**SUPPLY:** 1/2" NPT female inlet. WASTE: 1 1/4" NPT female outlet.

**SIGN:** ANSI-compliant identification sign.

**QUALITY ASSURANCE:** Valve, bowl and spray head assembly is factory assembled and water tested prior to shipment.