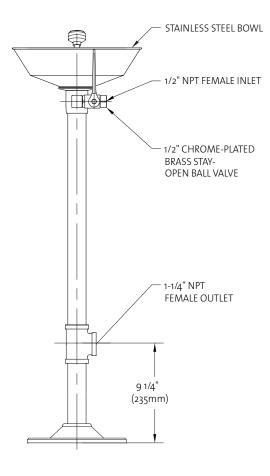

SPRAY HEAD ASSEMBLY: Two GS-Plus™ spray heads. Each head has a "flip top" dust cover, internal flow control and filter to remove impurities from the water flow.

**VALVE:** 1/2" IPS chrome plated brass stay-open ball valve. Valve is US-made with chrome plated brass ball and Teflon® seals.

**BOWL:** 11 1/2" diameter. Bowl is stainless steel (G1825) or orange ABS plastic (G1825P).

PIPE AND FITTINGS: Schedule 40 galvanized steel. Furnished with orange polyethylene covers for vertical piping for high visibility and corrosion resistance.

**SUPPLY:** 1/2" NPT female inlet. WASTE: 1 1/4" NPT female outlet.

**SIGN:** ANSI-compliant identification sign.

**QUALITY ASSURANCE:** Valve, bowl and spray head assembly is factory assembled and water tested prior to shipment.