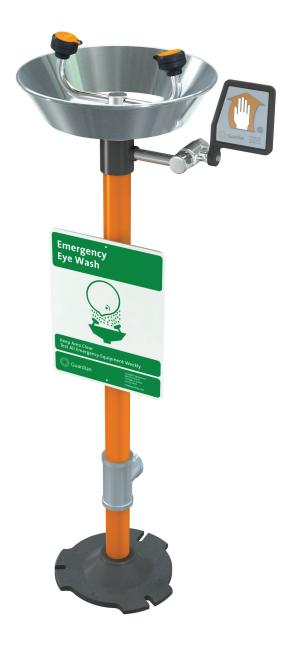

☐ **G1825** Eyewash, Pedestal Mounted, Stainless Steel Bowl ☐ **G1825P** Eyewash, Pedestal Mounted, Plastic Bowl

**APPLICATION:** Free standing, pedestal mounted eyewash. Two GS-Plus<sup>™</sup> spray-type spray heads deliver a flood of water for rinsing eyes.

**BOWL:** 11 1/2" diameter. Bowl is stainless steel (G1825) or orange ABS plastic (G1825P).

PIPE AND FITTINGS: Schedule 40 galvanized steel. Furnished with orange polyethylene covers for vertical piping for high visibility and corrosion resistance.

**SUPPLY:** 1/2" NPT female inlet. WASTE: 1 1/4" NPT female outlet.

**SIGN:** ANSI-compliant identification sign.

**QUALITY ASSURANCE:** Valve, bowl and spray head assembly is factory assembled and water tested prior to shipment.