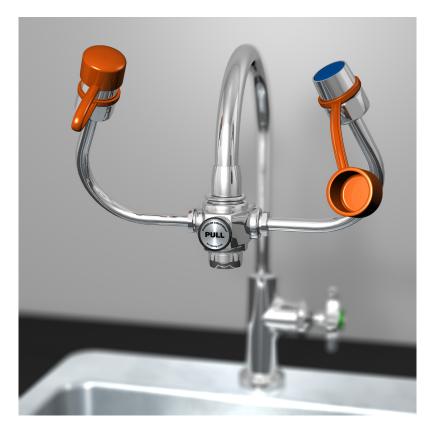

## O G1101 EyeSafe-X™ Faucet-Mounted Eyewash, Adjustable Aerated Outlet Heads

**APPLICATION:** EyeSafe<sup>™</sup> faucet-mounted eyewashes convert any faucet into an emergency eyewash station without interfering with normal faucet operation. An EyeSafe™ unit can be installed at any sink, close to where accidents might occur. In an emergency, unit is quickly located and activated, and provides an unlimited supply of potable water for rinsing the user's eyes.

**OUTLET HEADS:** Outlet heads are mounted 5" apart and deliver a soft, aerated flow of water. Heads angle forward and inward toward user. Angle of heads is adjustable to permit full coverage and avoid splashing. Furnished with float-off dust covers to protect outlet heads.

**VALVE:** Forged brass diverter valve. Pull knob to activate eyewash; water pressure holds eyewash in operation, leaving user's hands free. Push knob or turn off faucet to return to normal faucet operation.

**INLET:** Body has 55/64"-27 female thread. Furnished with three adaptors (15/16"-27, 13/16"-27 and 3/8" IPS) for installing on most commonly used faucets, including laboratory-type faucets.

**OUTLET:** Furnished with removable aerator on bottom.