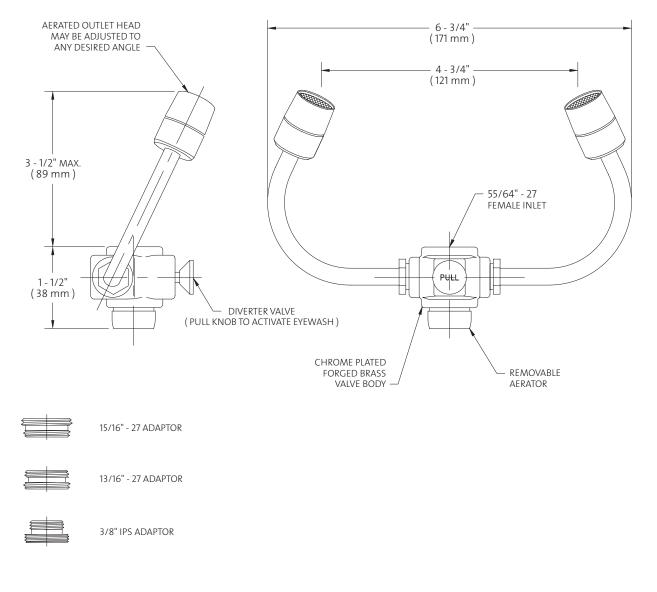

**OUTLET HEADS:** Outlet heads are mounted 5" apart and deliver a soft, aerated flow of water. Heads angle forward and inward toward user. Angle of heads is adjustable to permit full coverage and avoid splashing. Furnished with float-off dust covers to protect outlet heads.

**VALVE:** Forged brass diverter valve. Pull knob to activate eyewash; water pressure holds eyewash in operation, leaving user's hands free. Push knob or turn off faucet to return to normal faucet operation.

**INLET:** Body has 55/64"-27 female thread. Furnished with three adaptors (15/16"-27, 13/16"-27 and 3/8" IPS) for installing on most commonly used faucets, including laboratory-type faucets.

**OUTLET:** Furnished with removable aerator on bottom.