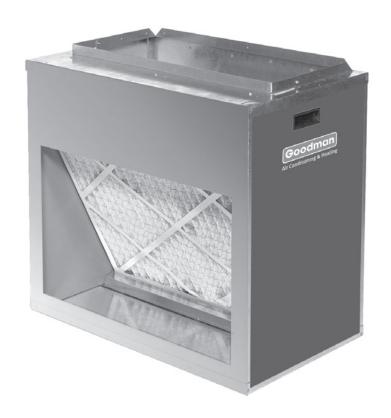

#### **Standard Features**

- High-efficiency MERV 11 Media Filter removes air contaminants down to 0.3 micron
- MERV 11 Rated Efficiency (ASHRAE Standard 52.2)
- Eliminates the need for a 90° duct adapter because it works as a turning vane to provide even distribution across the media filter; reduces installation space by 6" to 8"
- · Reversible airflow
- Engineered construction empowers an electrostatic charge, combined with structural density, that yields a higher initial efficiency and maintains high efficiency over the life of the filter
- Perfect-fit filter allows no air gaps and helps the system's ability to clean the air
- · User-friendly, easy-to-change filter
- Adjustable inlet duct opening replaces need for field-forming transition, significantly reducing installation time

#### **Cabinet Features**

- · Heavy-gauge galvanized steel cabinet
- Two access doors allow versatile installation and easy maintenance
- Pre-drilled holes facilitate mounting the unit to duct work or air-handling system
- Durable powder-coat paint finish on doors helps cabinet resist corrosion