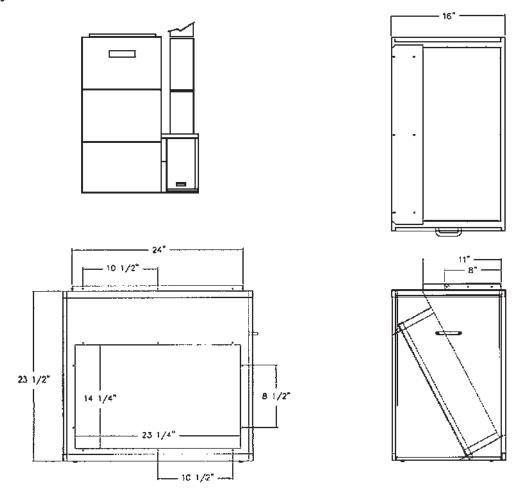

### **SPECIFICATIONS**

| MODEL     | СFМ<br>[м³/н]      | INTAKE DIMENSIONS<br>D x W [MM]                                        | OUTLET DIMENSIONS<br>H x W [MM] | DIMENSIONS [MM] |               |                | MERV   | WEIGHT     |
|-----------|--------------------|------------------------------------------------------------------------|---------------------------------|-----------------|---------------|----------------|--------|------------|
|           |                    |                                                                        |                                 | н               | w             | D              | RATING | (LBS [KG]) |
| GRAM-2000 | < 2,000<br>[3,398] | 8" x 24" [203 x 610]<br>10" x 24" [254 x 610]<br>11" x 24" [279 x 610] | 14 ¼" x 23 ¼"<br>[362 x 591]    | 23 ½"<br>[597]  | 16"<br>[40.6] | 26 ¾"<br>[679] | 11     | 34 [15.4]  |

## **D**IMENSIONS

For more information, call the air cleaner help line toll free @ 1-800-267-8305