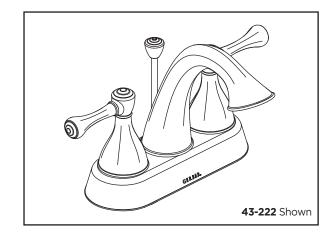

# 43-222 Series Abigail™ Two Handle Lavatory Faucet

## **Catalog Numbers:**

**43-222** Chrome

43-222-BN Brushed Nickel

43-222-RB Oil Rubbed Bronze