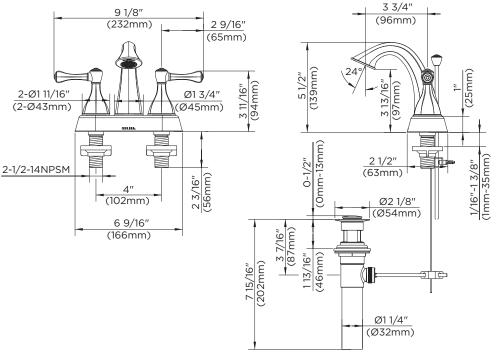

#### **Features:**

- 4" centerset, brass pop-up
- Traditional styling
- Ceramic disc cartridges
- Chrome, brushed nickel and oil rubbed bronze finishes
- 1.5 gpm (5.7 L/min) maximum aerator at 60 psi
- Low lead waterway per NSF/ANSI 372 (previously known as CA AB 1953)
- Fully ADA compliant
- · Limited lifetime warranty