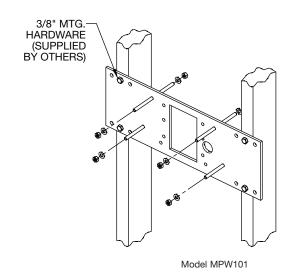

## **GENERAL**

In-Wall Support Plate constructed of heavy gauge steel supports up to 300 lbs. Plate can be installed directly to studs or in conjunction with ML100 mounting legs. All parts painted with protective coating to last.

Universal design enables you to mount EDFP210, EDFP214, EDFPB114, and EHW214 models all on one mounting plate.

Adjustable height setting allows for adult or child installation.

- \* ADA REQUIREMENT
- \*\* WITH STANDARD STUD LENGTH OF 6 INCHES.
  NOTE AFTER INSTALLATION, THREADED RODS MAY NEED TO BE TRIMMED