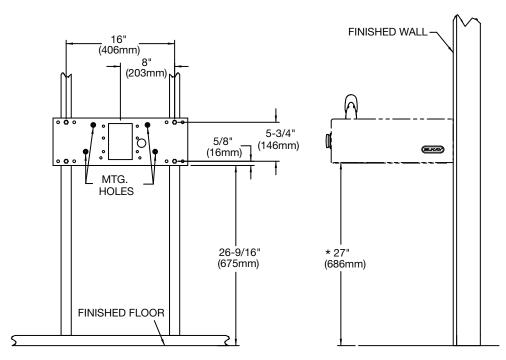

## **GENERAL**

In-Wall Support Plate constructed of heavy gauge steel supports up to 300 lbs. Plate can be installed directly to studs or in conjunction with ML100 mounting legs. All parts painted with protective coating to last.

Universal design enables you to mount EDFP210, EDFP214, EDFPB114, and EHW214 models all on one mounting plate.

Adjustable height setting allows for adult or child installation.

- \* ADA REQUIREMENT
- \*\* WITH STANDARD STUD LENGTH OF 6 INCHES.
  NOTE AFTER INSTALLATION, THREADED RODS MAY NEED TO BE TRIMMED