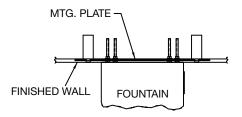

## **GENERAL**

In-Wall Support Plate constructed of heavy gauge steel supports up to 300 lbs. Plate can be installed directly to studs or in conjunction with ML100 mounting legs. All parts painted with protective coating to last.

Universal design enables you to mount EDFP210, EDFP214, EDFPB114, and EHW214 models all on one mounting plate.

Adjustable height setting allows for adult or child installation.

- \* ADA REQUIREMENT
- \*\* WITH STANDARD STUD LENGTH OF 6 INCHES.
  NOTE AFTER INSTALLATION, THREADED RODS MAY NEED TO BE TRIMMED