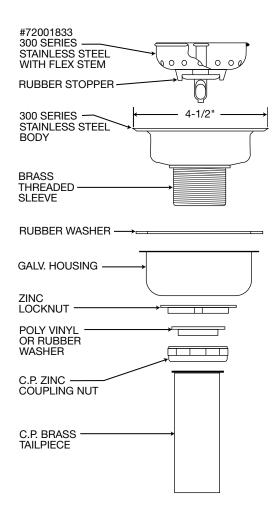

## **GENERAL**

Basket and body made of 300 series stainless steel. Basket has flex stem. Chrome plated brass tailpiece.

## **DESIGN FEATURES**

Fits 3-1/2" opening, with overall top diameter of approx. 4-1/2". Snap fit strainer basket stem – no orientation for opening and closing needed.

This drain is sold both as an accessory item, as well as with selected sink packages.