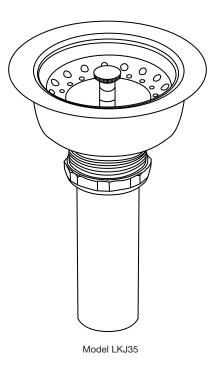

## **GENERAL**

Basket and body made of 300 series stainless steel. Basket has flex stem. Chrome plated brass tailpiece.

## **DESIGN FEATURES**

Fits 3-1/2" opening, with overall top diameter of approx. 4-1/2". Snap fit strainer basket stem – no orientation for opening and closing needed.

This drain is sold both as an accessory item, as well as with selected sink packages.