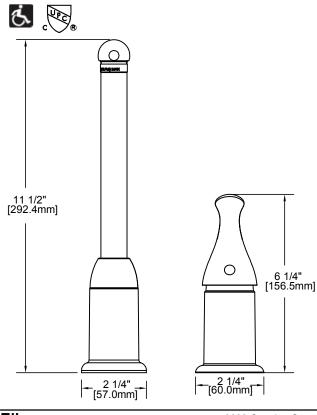

## FEATURES

- Removable ceramic disc cartridge
- Two 1 3/8" (35mm) diameter faucet holes required
- 1.5GPM flow regulator installed
  - Optional 2.2GPM flow regulator also included with the faucet
- 3/8" diameter copper tube supply lines
- with 1/2" male IPS adaptors
- 45° spout rotation
- Max countertop thickness: 2.5" (63mm)
- Chrome finish
- 36" Flexible nylon connector hose
- Ship weight: 3.6 lbs (1.6 kg)

WARRANTY

Limited Lifetime

ACCESSORIES (Sold Separately):

- LK105 Air gap
- LK3712 Swivel Aerator
- A55061 Vandal Resistant Aerator

COMPLIES WITH:

- ADA
- cUPC
- ANSI/NSF61
- CA AB1953
- ASME A112.18.1/CSA B125.1