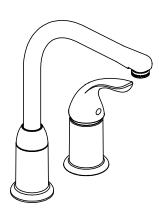

# Remote Handle Kitchen Faucet Model LKF413945RS

**SPECIFICATIONS** 

## FEATURES

- Removable ceramic disc cartridge
- Two 1 3/8" (35mm) diameter faucet holes required
- 1.5GPM flow regulator installed
  - Optional 2.2GPM flow regulator also included with the faucet
- 3/8" diameter copper tube supply lines
- with 1/2" male IPS adaptors
- 45° spout rotation
- Max countertop thickness: 2.5" (63mm)
- Chrome finish
- 36" Flexible nylon connector hose
- Ship weight: 3.6 lbs (1.6 kg)

# 10 1/2" [263.5mm]

9 3/4" [246.7mm]

8" [203.2mm]

Please reference Installation Instructions for replacement parts.