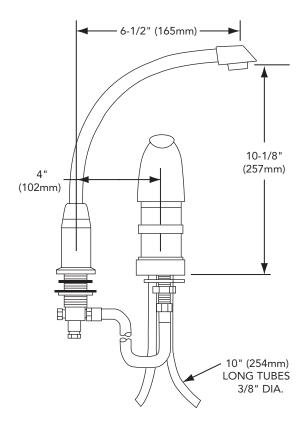

## Hi-Arc<sup>®</sup> Single-Lever Kitchen Faucet Model LKE413945RS

## **FEATURES**

- Two hole, single-lever top mount kitchen faucet
  - Two 1-1/2" (38.8mm) diameter faucet holes required
  - Maximum countertop thickness is 1-1/8" (28.6mm)
- Temperature and flow controlled by one movement of the single-lever handle
- Tubular high-arc, 45° swing spout with restricted flow aerator and brass escutcheon
- Highly polished, and chrome plated finish
- Removable cartridge
- 3/8" (10mm) O.D.; 10" (254mm) long; copper tube connections
- Ship Wt. 4 lbs. (1.8Kg)
- Maximum flow rate
  - 2.5 GPM/9.5 L/min at 80 P.S.I.G.
  - 2.2 GPM/8.3 L/min at 60 P.S.I.G.