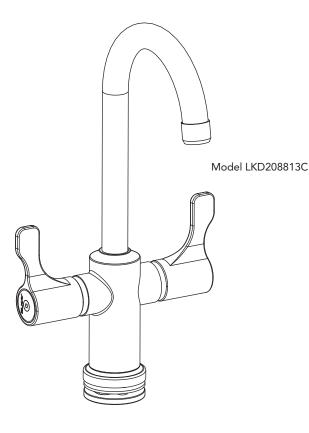

#### Model LKD208813C

- Single hole top mount installation
  - 1-1/2" (38mm) faucet hole required
  - Maximum countertop thickness 1-1/8" (29mm)
- Dual handle faucet
- Rigid spout, overall height 12-1/2" (318mm)
- Removable cartridge
- Solid brass construction
- 3/8" (10mm) compression stainless steel flex hoses
- Highly polished, chrome plated finish
- Ship Wt. 5 lbs. (2.3Kg)
- Maximum flow rate
  - 2.5 GPM/9.5 L/min at 80 P.S.I.G.
  - 2.2 GPM/8.3 L/min at 60 P.S.I.G.