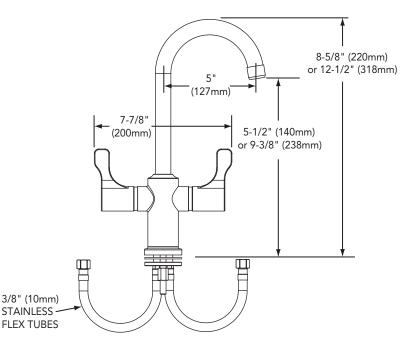

#### Model LKD208813C

- Single hole top mount installation
  - 1-1/2" (38mm) faucet hole required
  - Maximum countertop thickness 1-1/8" (29mm)
- Dual handle faucet
- Rigid spout, overall height 12-1/2" (318mm)
- Removable cartridge
- Solid brass construction
- 3/8" (10mm) compression stainless steel flex hoses
- Highly polished, chrome plated finish
- Ship Wt. 5 lbs. (2.3Kg)
- Maximum flow rate
  - 2.5 GPM/9.5 L/min at 80 P.S.I.G.
  - 2.2 GPM/8.3 L/min at 60 P.S.I.G.

#### Model LKD20888C

 Same as LKD208813C except with overall spout height of 8" (203mm)