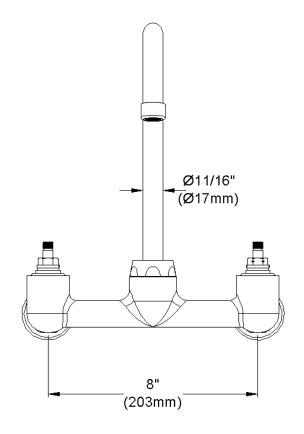

## **GENERAL FEATURES**

- Quarter turn ceramic disc cartridge
- Solid brass construction
- Chrome finish
- Replacement cartridge A70001 for cold
- Replacement cartridge A70002 for hot
- Includes spout swing restriction pin
- 1/2" NPT Female Inlets

## **COMPLIES WITH:**

- ASME/ANSI A112.18.1
- CSA B125-01
- NSF/ANSI 61
- ADA
- UPC/CUPC
- IAPMO Listed

Replacement Handle A55388 Replacement Escutcheon A55390

**FRONT VIEW** 

(shown less handles)

SIDE VIEW