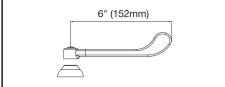

## **GENERAL FEATURES**

- Quarter turn ceramic disc cartridge
- Solid brass construction
- Chrome finish
- Replacement cartridge A70001 for cold
- Replacement cartridge A70002 for hot
- Includes spout swing restriction pin
- 1/2" NPT Female Inlets

## **COMPLIES WITH:**

- ASME/ANSI A112.18.1
- CSA B125-01
- NSF/ANSI 61
- ADA
- UPC/CUPC
- IAPMO Listed

Replacement Handle A55388 Replacement Escutcheon A55390

**FRONT VIEW** 

(shown less handles)

SIDE VIEW