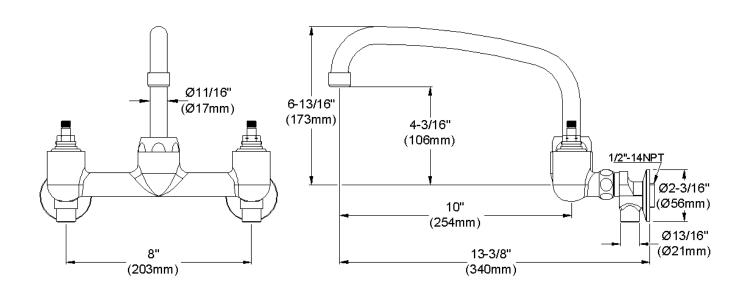

## Wristblade Handle 4 inch, Two Piece

Replacement Handle A55387 Replacement Escutcheon A55390

**FRONT VIEW** 

(shown less handles)

SIDE VIEW

| Job Name:                    | Item #:          |
|------------------------------|------------------|
| Notes:                       |                  |
| Architect/Engineer Approval: | Date: 10/12/2005 |