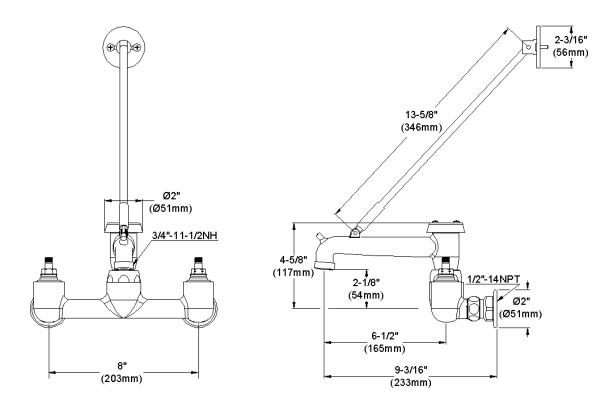

## **GENERAL FEATURES**

- Quarter turn ceramic disc cartridge
- Solid brass construction
- Rough chrome finish
- Replacement cartridge A70001 for cold
- Replacement cartridge A70002 for hot
- 1/2" NPT Female Inlets

## **COMPLIES WITH:**

- ASME/ANSI A112.18.1
- CSA B125-01
- NSF/ANSI 61
- ADA
- UPC/CUPC
- IAPMO Listed

Replacement Handle A55385 Replacement Escutcheon A55390

**FRONT VIEW** 

(shown less handles)

**SIDE VIEW** 