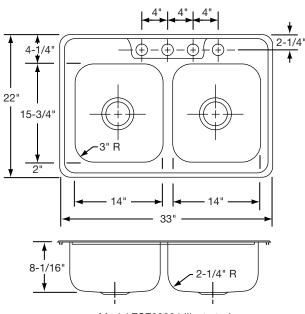

## **DESIGN FEATURES**

Bowl Depth: 8-1/16".

Coved Corners: 3" vertical radius, 2-1/4" horizontal radius.

Bowl Recess: 3/16" below outside edge of sink. Raised faucet deck.

Finish: Bowl surfaces are polished to an ultra radiant finish. Deck and bowl radius have mirror finish.

## **OTHER**

Drain Opening: 3-1/2".

Note: Unless otherwise specified, sink is furnished with 4 faucet holes as shown.

This sink does NOT comply with ASME A112.19.3.

#### SINK DIMENSIONS (INCHES)\*

| Model   | Overall |    | Inside<br>Each Bowl |                    |       | Cutout in<br>Countertop<br>1 <sup>1</sup> /2" Radius<br>Corners |                    | No. of<br>1¹/2" Dia.<br>Faucet | Minimum.<br>Cabinet |
|---------|---------|----|---------------------|--------------------|-------|-----------------------------------------------------------------|--------------------|--------------------------------|---------------------|
| Number  | L       | W  | L                   | w                  | D     | L                                                               | W                  | Holes                          | Size                |
| ESE3322 | 33      | 22 | 14                  | 15 <sup>3</sup> /4 | 81/16 | 32 <sup>3</sup> /8                                              | 21 <sup>3</sup> /8 | 3 or 4                         | 36                  |

\*Length is left to right. Width is front to back.