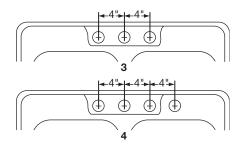

## **OTHER**

Drain Opening: 3-1/2".

Note: Unless otherwise specified, sink is furnished with 4 faucet holes as shown.

This sink does NOT comply with ASME A112.19.3.

# HOLE DRILLING CONFIGURATIONS

This specification describes an Elkay product with design, quality and functional benefits to the user. When making a comparison of other producers' offerings, be certain these features are not