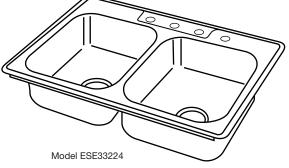

. of<br>1¹/2" Dia.<br>Faucet | Minimum.<br>Cabinet |
|---------|---------|----|---------------------|--------------------|-------|-----------------------------------------------------------------|--------------------|--------------------------------|---------------------|
| Number  | L       | W  | L                   | w                  | D     | L                                                               | W                  | Holes                          | Size                |
| ESE3322 | 33      | 22 | 14                  | 15 <sup>3</sup> /4 | 81/16 | 32 <sup>3</sup> /8                                              | 21 <sup>3</sup> /8 | 3 or 4                         | 36                  |

\*Length is left to right. Width is front to back.



### Model ESE33224 Illustrated



# HOLE DRILLING CONFIGURATIONS



This specification describes an Elkay product with design, quality and functional benefits to the user. When making a comparison of other producers' offerings, be certain these features are not

### ALL DIMENSIONS IN INCHES, TO CONVERT TO MILLIMETERS MULTIPLY BY 25.4.

overlooked.

In keeping with our policy of continuing product improvement, Elkay reserves the right to change product specifications without notice.

2222 Camden Court Oak Brook, IL 60523

Printed in U.S.A. ©2007 Elkay 1-148A (Rev. 7/07)