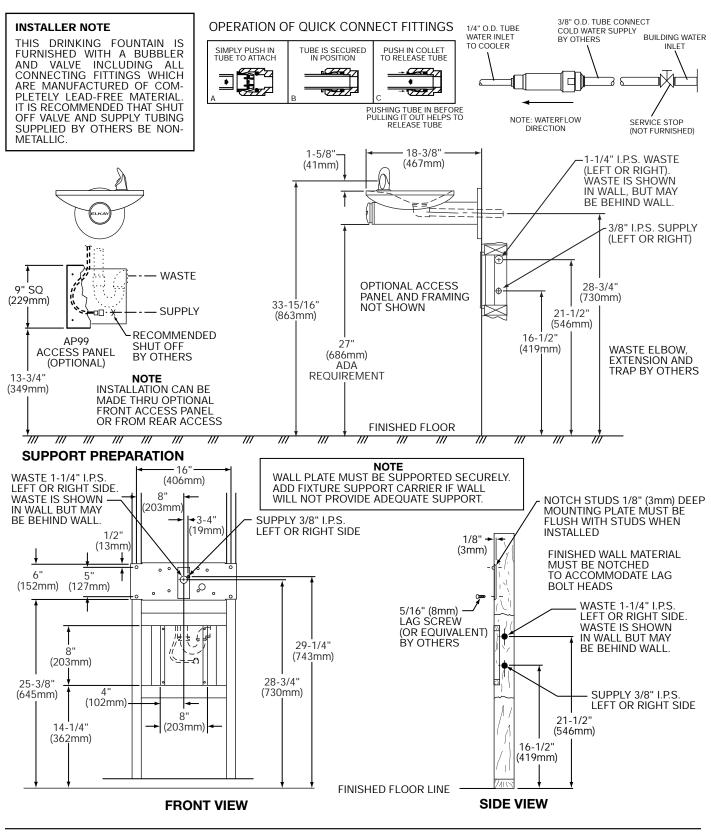

fully assembled front push button, patented\* valve and in-line flow regulator (20 to 105 psi). No trap furnished.

This fountain is certified by WQA to lead-free compliance including **NSF/ANSI 61-ANNEX G, AB 1953**.



Model EDFPB114C

## ACCESSORIES

**MPW100** In-wall mounting plate carrier accessory. **ML100** In-wall support legs for use with MPW100.

This specification describes an Elkay product with design, guality and functional benefits to the

user. When making a comparison of other producers' offerings, be certain these features are not



\* Patent #4,481,971

overlooked.

In keeping with our policy of continuing product improvement, Elkay reserves the right to change product specifications without notice.

2222 Camden Court Oak Brook, IL 60523





# **ROUGH-IN DIMENSIONS**



Elkay