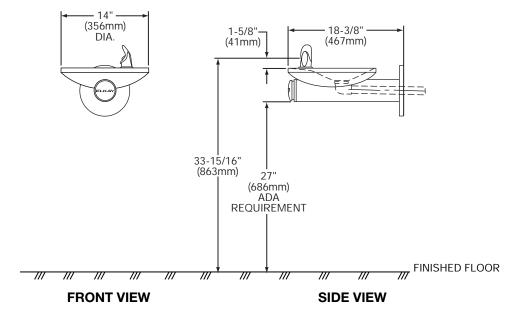

izing copper components and completely lead-free material. These waterways have no lead because all leaded materials, such as leaded brass, have been removed.

## CONSTRUCTION

EDFPB114C furnished complete with Flexi-Guard<sup>®</sup> bubbler, fully assembled front push button, patented\* valve and in-line flow regulator (20 to 105 psi). No trap furnished.

This fountain is certified by WQA to lead-free compliance including **NSF/ANSI 61-ANNEX G, AB 1953**.



Model EDFPB114C

## ACCESSORIES

**MPW100** In-wall mounting plate carrier accessory. **ML100** In-wall support legs for use with MPW100.

This specification describes an Elkay product with design, guality and functional benefits to the

user. When making a comparison of other producers' offerings, be certain these features are not



\* Patent #4,481,971

overlooked.

In keeping with our policy of continuing product improvement, Elkay reserves the right to change product specifications without notice.

2222 Camden Court Oak Brook, IL 60523





# **ROUGH-IN DIMENSIONS**



Elkay