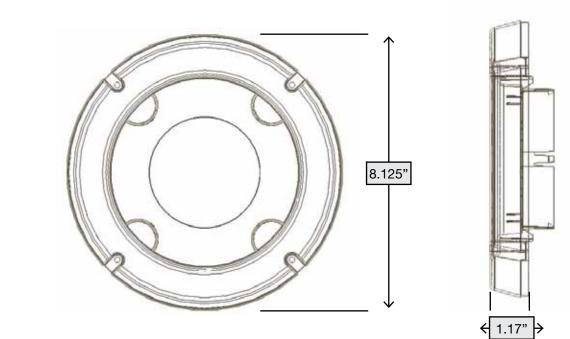

## Exhaust Hood PROFESSIONAL SERIES

- Spring loaded damper system offers complete noise control with no flapping of louvers or dampers during inclement weather
- · Prevents pests from entering the vent
- · Center shield can be removed for ease of cleaning
- Snap on aluminum pipe to cap assembly eliminates the need for lint trapping staples
- UV resistant plastic protects cap from harmful effects of the sun
- Molded caulk edge assists the installer in maintaining a clean caulking application and finished look
- Designed to snap on/off j-channels for ease of installation and replacement

Material:Polypropylene with UV inhibitorCollar Sizes:4"

Scan this QR code to view helpful product feature and installation videos