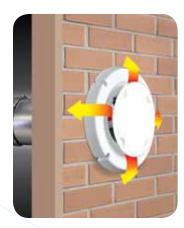

## Exhaust Hood PROFESSIONAL SERIES

- Spring loaded damper system offers complete noise control with no flapping of louvers or dampers during inclement weather
- · Prevents pests from entering the vent
- · Center shield can be removed for ease of cleaning
- Snap on aluminum pipe to cap assembly eliminates the need for lint trapping staples
- UV resistant plastic protects cap from harmful effects of the sun
- Molded caulk edge assists the installer in maintaining a clean caulking application and finished look
- Designed to snap on/off j-channels for ease of installation and replacement