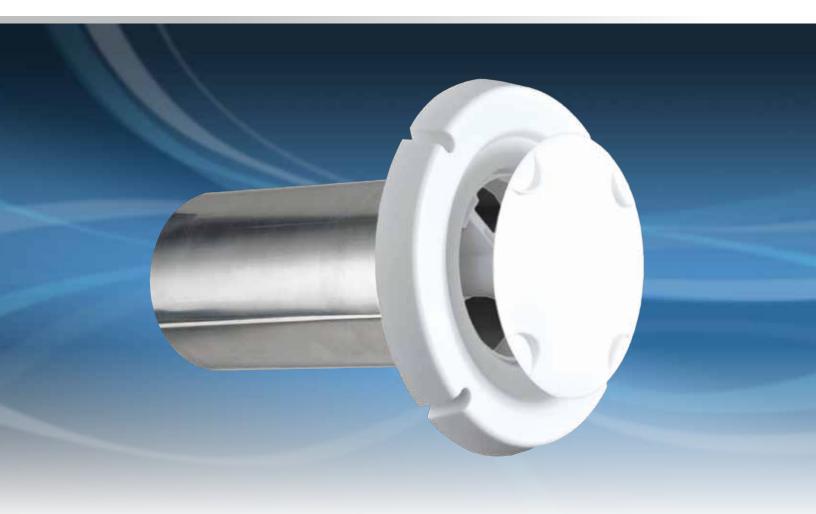

## Exhaust Hood PROFESSIONAL SERIES

- Spring loaded damper system offers complete noise control with no flapping of louvers or dampers during inclement weather
- · Prevents pests from entering the vent
- · Center shield can be removed for ease of cleaning
- Snap on aluminum pipe to cap assembly eliminates the need for lint trapping staples
- UV resistant plastic protects cap from harmful effects of the sun
- Molded caulk edge assists the installer in maintaining a clean caulking application and finished look
- Designed to snap on/off j-channels for ease of installation and replacement

Material:Polypropylene with UV inhibitorCollar Sizes:4"

Scan this QR code to view helpful product feature and installation videos