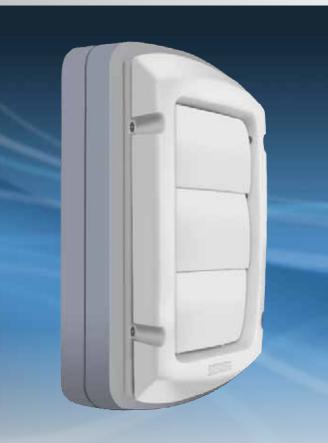

## **Replacement Vent Cap** and Gasket Kit

- Quick and easy solution for damaged or hard to remove vent caps
- Install a new vent cap over the existing one, eliminating the need for removal
- Eliminates the possibility of damage to the siding, brick or stucco through removal process of old cap
- Fits all existing louvered 4" vent caps
- Kit can be used with Dundas Jafine ProVent, ProGard, EzAccess and ProMax products

Material:Polypropylene with UV inhibitorCollar Sizes:4"

Scan this QR code to view helpful product feature and installation videos