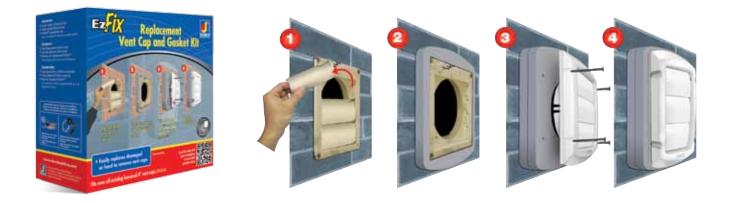

## **Replacement Vent Cap** and Gasket Kit

- Quick and easy solution for damaged or hard to remove vent caps
- Install a new vent cap over the existing one, eliminating the need for removal
- Eliminates the possibility of damage to the siding, brick or stucco through removal process of old cap
- Fits all existing louvered 4" vent caps
- Kit can be used with Dundas Jafine ProVent, ProGard, EzAccess and ProMax products