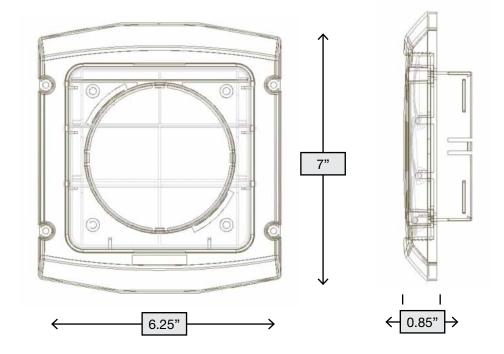

Material:Polypropylene with UV inhibitorCollar Sizes:4"

Scan this QR code to view helpful product feature and installation videos