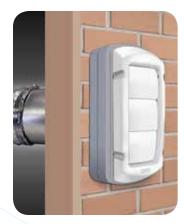

## **Replacement Vent Cap** and Gasket Kit

- Quick and easy solution for damaged or hard to remove vent caps
- Install a new vent cap over the existing one, eliminating the need for removal
- Eliminates the possibility of damage to the siding, brick or stucco through removal process of old cap
- Fits all existing louvered 4" vent caps
- Kit can be used with Dundas Jafine ProVent, ProGard, EzAccess and ProMax products