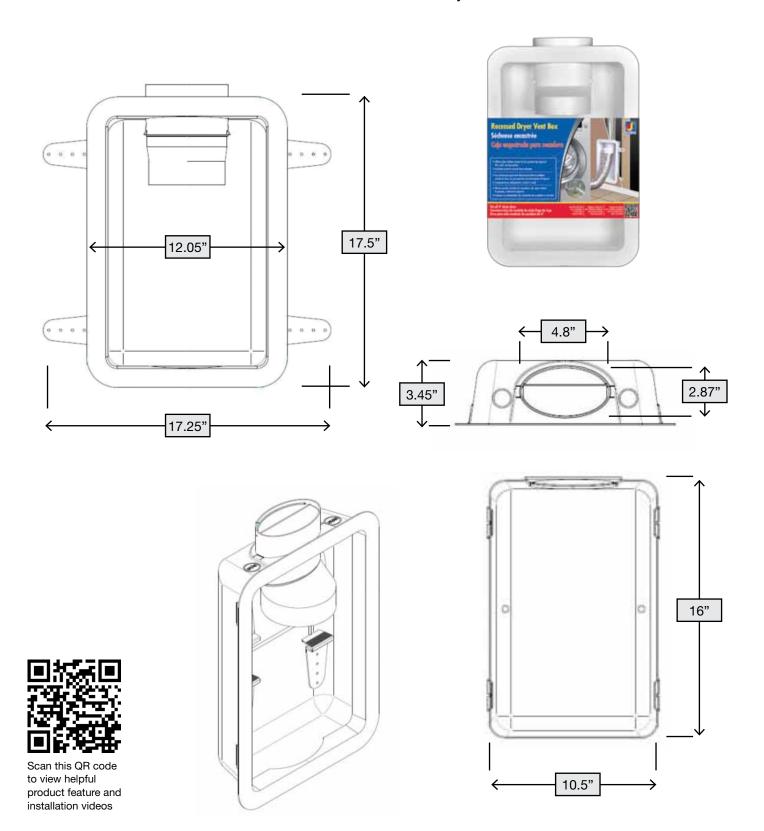

## **Recessed Dryer Vent Box**

- Dryer can be pushed up against the wall of the laundry room, saving space
- Prevents duct from crushing
- Built in draft blocker reduces cold air back draft
- Oval to round duct adapter threads onto duct requiring no clamps for installation
- Suitable for gas and electric dryer applications

| Product Code | UPC Code<br>060672 | Size | Packaging                      | Pack Qty. | Pack Wt.<br>(lbs) | Pack Cube<br>(cu. ft.) |
|--------------|--------------------|------|--------------------------------|-----------|-------------------|------------------------|
| DRB4XZW      | 802005             | 4"   | Retail Bulk / Cut Case - White | 2         | 4                 | 1.04                   |

Material: High Impact Polystyrene

Collar Sizes: Meets UL standard 94HB tests for flammability