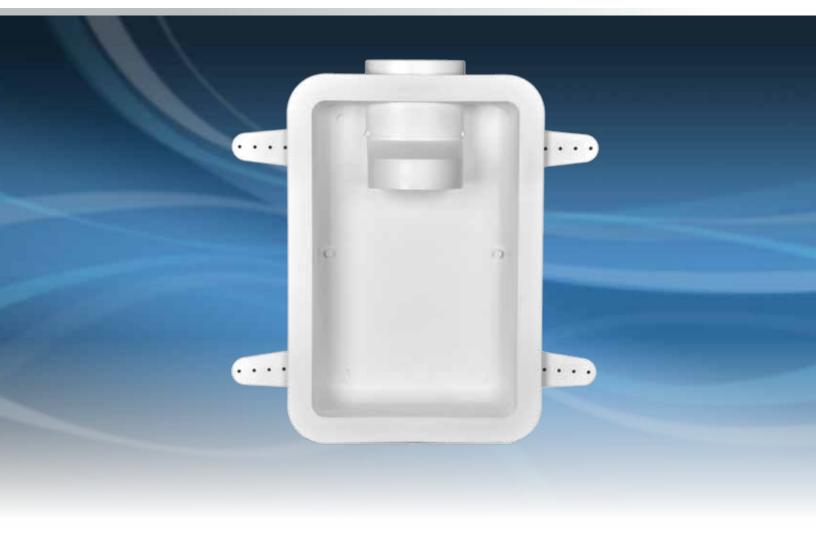

## **Recessed Dryer Vent Box**

- Dryer can be pushed up against the wall of the laundry room, saving space
- Prevents duct from crushing
- Built in draft blocker reduces cold air back draft
- Oval to round duct adapter threads onto duct requiring no clamps for installation
- Suitable for gas and electric dryer applications

Material: High Impact Polystyrene

Collar Sizes: Meets UL standard 94HB tests for flammability