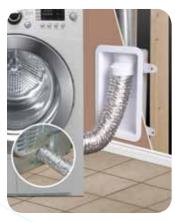

## **Recessed Dryer Vent Box**

- Dryer can be pushed up against the wall of the laundry room, saving space
- Prevents duct from crushing
- Built in draft blocker reduces cold air back draft
- Oval to round duct adapter threads onto duct requiring no clamps for installation
- Suitable for gas and electric dryer applications