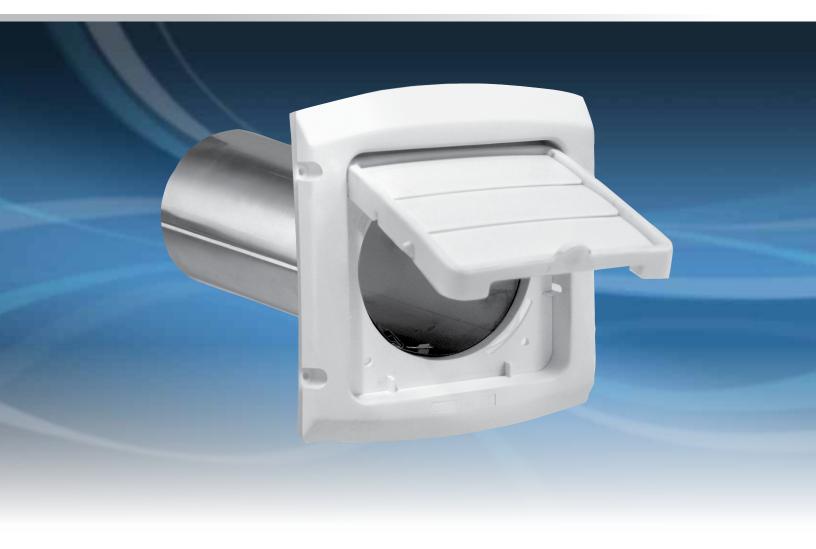

## **Exhaust Hood**

- Hinged louvered damper system locks in open position for easy removal of lint and debris
- Snap on aluminum pipe to cap assembly eliminates the need for lint trapping staples
- Can be painted to match the home's exterior
- UV resistant plastic protects cap from harmful effects of the sun
- Molded caulk edge assists the installer in maintaining a clean caulking application and finished look
- Designed to snap on/off j-channels for ease of installation and replacement

**Material:** Polypropylene with UV inhibitor

Collar Sizes: 4"

Scan this QR code to view helpful product feature and installation videos