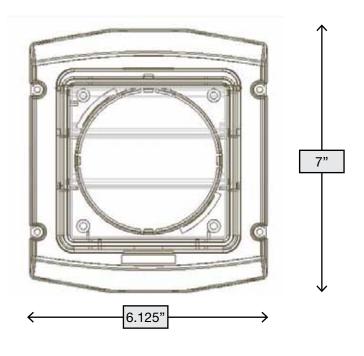

## **Exhaust Hood**

- Hinged louvered damper system locks in open position for easy removal of lint and debris
- Snap on aluminum pipe to cap assembly eliminates the need for lint trapping staples
- Can be painted to match the home's exterior
- UV resistant plastic protects cap from harmful effects of the sun
- Molded caulk edge assists the installer in maintaining a clean caulking application and finished look
- Designed to snap on/off j-channels for ease of installation and replacement

**Material:** Polypropylene with UV inhibitor

Collar Sizes: 4"

Scan this QR code to view helpful product feature and installation videos