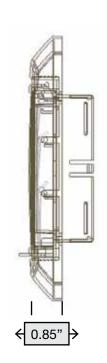

## **Exhaust Hood**

- Hinged louvered damper system locks in open position for easy removal of lint and debris
- Snap on aluminum pipe to cap assembly eliminates the need for lint trapping staples
- Can be painted to match the home's exterior
- UV resistant plastic protects cap from harmful effects of the sun
- Molded caulk edge assists the installer in maintaining a clean caulking application and finished look
- Designed to snap on/off j-channels for ease of installation and replacement

**Material:** Polypropylene with UV inhibitor

Collar Sizes: 4"

Scan this QR code to view helpful product feature and installation videos