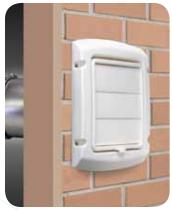

## **Exhaust Hood**

- Hinged louvered damper system locks in open position for easy removal of lint and debris
- Snap on aluminum pipe to cap assembly eliminates the need for lint trapping staples
- Can be painted to match the home's exterior
- UV resistant plastic protects cap from harmful effects of the sun
- Molded caulk edge assists the installer in maintaining a clean caulking application and finished look
- Designed to snap on/off j-channels for ease of installation and replacement