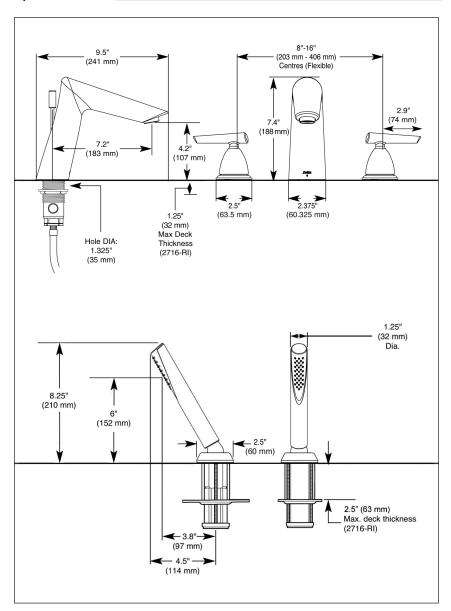

### **STANDARD SPECIFICATIONS:**

- Washerless.
- 3 hole non-diverter installation (T2782).
- 4 hole diverter installation (T4782).
- Flexible deck or ledge mount installation.
- Hot and cold stems are interchangeable.
- Temperature and volume controlled with handles.
- All operating parts shall be replaceable from the top.
- 7.2" (183 mm) long reach on spout.
- Solid brass spout body.
- Rough-In kit must also be ordered to complete installation. There are separate specification sheets on each rough-in kit if more details are required.