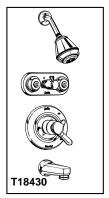

# TUB AND SHOWER JETTED SHOWER™ TRIM

- Innovations<sup>®</sup> Collection
- Tub/Shower

#### STANDARD SPECIFICATIONS:

- Monitor\* 18 Series pressure balanced bath mixing valve with Scald-Guard\*.
- Maintains a balanced pressure of hot and cold water even when a valve is turned on or off elsewhere in the system.
- Must also order R18442 Jetted Shower XO™ or R18448 Jetted Shower™ tub/shower rough valve body.
- Back to back installation capability.
- Lever volume control handle; temperature adjustment dial.
- Red and Blue graphics indicate hot/cold temperature adjustment.
- Field adjustable to limit handle rotation into hot water zone.
- Maximum dial rotation adjustable between 90° and 180°.
- All parts are replaceable from the front of the valve.
- Adjusts for up to 1" wall thickness.