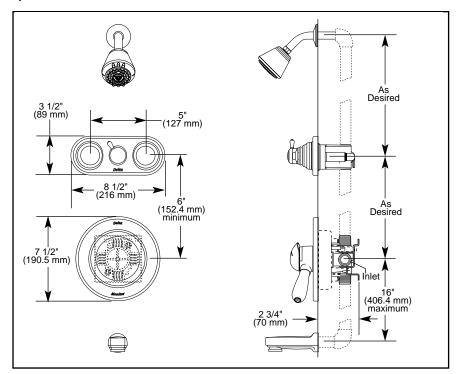

#### STANDARD SPECIFICATIONS:

- Monitor\* 18 Series pressure balanced bath mixing valve with Scald-Guard\*.
- Maintains a balanced pressure of hot and cold water even when a valve is turned on or off elsewhere in the system.
- Must also order R18442 Jetted Shower XO™ or R18448 Jetted Shower™ tub/shower rough valve body.
- Back to back installation capability.
- Lever volume control handle; temperature adjustment dial.
- Red and Blue graphics indicate hot/cold temperature adjustment.
- Field adjustable to limit handle rotation into hot water zone.
- Maximum dial rotation adjustable between 90° and 180°.
- All parts are replaceable from the front of the valve.
- Adjusts for up to 1" wall thickness.