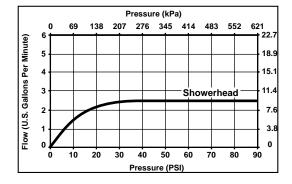

body.
- Back to back installation capability.
- Lever volume control handle; temperature adjustment dial.
- Red and Blue graphics indicate hot/cold temperature adjustment.
- Field adjustable to limit handle rotation into hot water zone.
- Maximum dial rotation adjustable between 90° and 180°.
- All parts are replaceable from the front of the valve.
- Adjusts for up to 1" wall thickness.

#### WARRANTY

- Lifetime Faucet and Finish Limited Warranty to the original consumer purchaser to be free from defects in material and workmanship.
- 5 Year Limited Warranty for usage in all industrial, commercial and business applications.







## **COMPLETE VALVE COMPLIES WITH:**

- ASME A112.18.1 / CSA B125.1
- ASSE 1016

Indicates ADA compliance to ICC/ANSI A117.1

- · CSA Certified
- IAPMO Listed