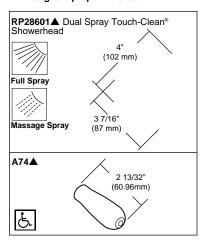

#### STANDARD SPECIFICATIONS:

- Monitor\* 18 Series pressure balanced bath mixing valve with Scald-Guard\*.
- Maintains a balanced pressure of hot and cold water even when a valve is turned on or off elsewhere in the system.
- Must also order R18442 Jetted Shower XO™ or R18448 Jetted Shower™ tub/shower rough valve body.
- Back to back installation capability.
- Lever volume control handle; temperature adjustment dial.
- Red and Blue graphics indicate hot/cold temperature adjustment.
- Field adjustable to limit handle rotation into hot water zone.
- Maximum dial rotation adjustable between 90° and 180°.
- All parts are replaceable from the front of the valve.
- Adjusts for up to 1" wall thickness.