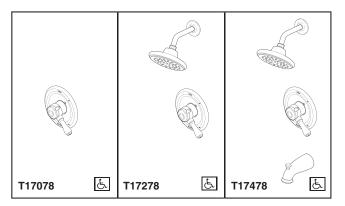

# TUB AND SHOWER FAUCET TRIM

- Leland® Bath Collection
- Valve Only (T17078 Series)
- Shower Only (T17278 Series)
- Tub/Shower (T17478 Series)