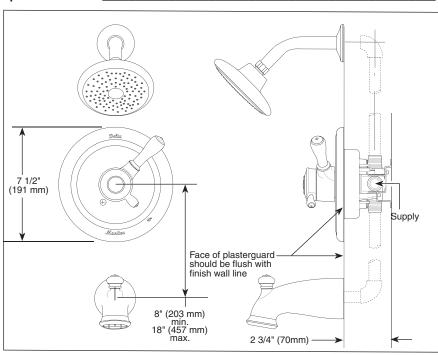

#### **STANDARD SPECIFICATIONS:**

- Monitor<sup>®</sup> 17 Series pressure balanced bath mixing valve with Scald-Guard<sup>®</sup>.
- Maintains a balanced pressure of hot and cold water even when a valve is turned on or off elsewhere in the system.
- For use with MultiChoice™ Universal rough valve body. (R10000 Series)
- Back-to-back installation capability.
- Solid brass forged body.
- Lever volume control handle; temperature adjustment dial.
- Field adjustable to limit handle rotation into hot water zone.
- Maximum dial rotation adjustable between 90° and 180°.
- All parts replaceable from the front of the valve.