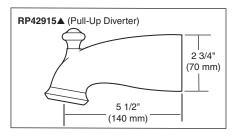

# TUB AND SHOWER FAUCET TRIM

- Leland® Bath Collection
- Valve Only (T17078 Series)
- Shower Only (T17278 Series)
- Tub/Shower (T17478 Series)