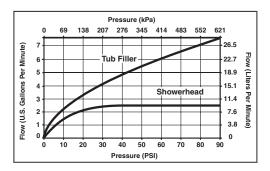

er even when a valve is turned on or off elsewhere in the system.
- For use with MultiChoice™ Universal rough valve body. (R10000 Series)
- Back-to-back installation capability.
- Solid brass forged body.
- Lever volume control handle; temperature adjustment dial.
- Field adjustable to limit handle rotation into hot water zone.
- Maximum dial rotation adjustable between 90° and 180°.
- All parts replaceable from the front of the valve.

## WARRANTY

- Lifetime Faucet and Finish Limited Warranty to the original consumer purchaser to be free from defects in material and workmanship.
- 5 Year Limited Warranty for usage in all industrial, commercial and business applications.

## **COMPLIES WITH:**

- ASME A112.18.1 / CSA B125.1
- ASSE 1016
- Indicates ADA compliance to ICC/ANSI A117.1