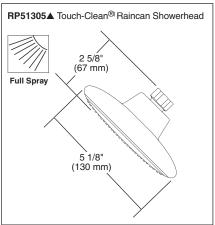

# TUB AND SHOWER FAUCET TRIM

- Leland® Bath Collection
- Valve Only (T17078 Series)
- Shower Only (T17278 Series)
- Tub/Shower (T17478 Series)