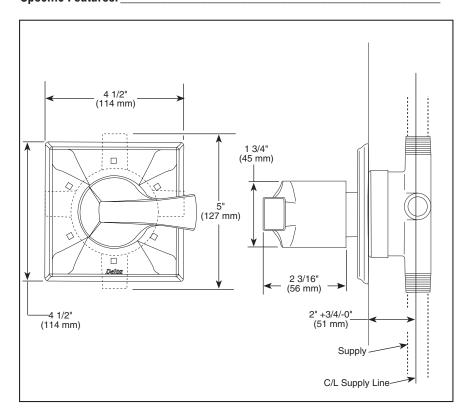

## CUSTOM SHOWER DIVERTER

- Dryden<sup>™</sup> Collection
- Six Function Diverter
- 1/2" Rough-In
- Coordinates With All Delta Dryden<sup>™</sup> Styled Bath Suites

## STANDARD SPECIFICATIONS

- Six function diverter.
- 3 individual positions, 3 shared positions.
- 1/2" rough-in.