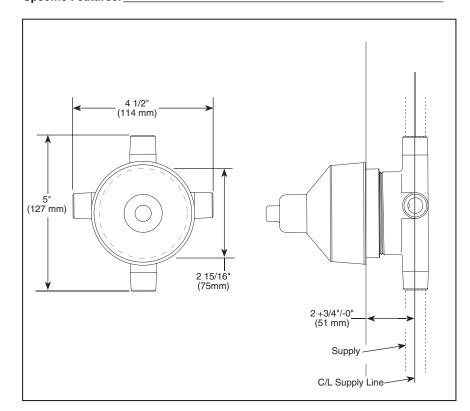

# ROUGH VALVE BODY

- R11600 (Case Qty. 3)
- Three Port Six Function Diverter Rough
- 1/2" Rough-In

### **STANDARD SPECIFICATIONS**

- Three port six function diverter.
- 3 individual positions, 3 shared positions.
- 1/2" rough-in.
- Forged brass body.