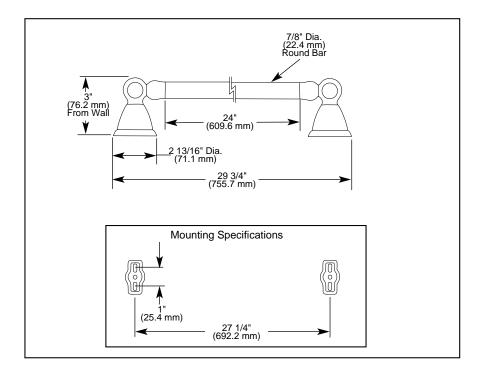

## STANDARD SPECIFICATIONS:

- Wood blocking is preferable behind all wall surfaces. If wood blocking is not available, the following fasteners are suggested: Tile/Masonry-Plastic or lead Anchors Plaster/drywall-Toggle bolts.
- Mounting hardware and mounting instructions included with product.
- Interchangeable accents included.