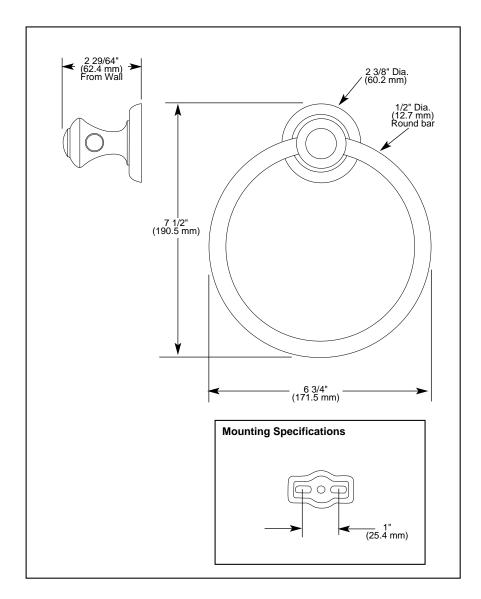

## STANDARD SPECIFICATIONS:

- Wood blocking is preferable behind all wall surfaces. If wood blocking is not available, the following fasteners are suggested: Tile/Masonry-Plastic or lead Anchors Plaster/drywall-Toggle bolts.
- Mounting hardware and mounting instructions included with product.