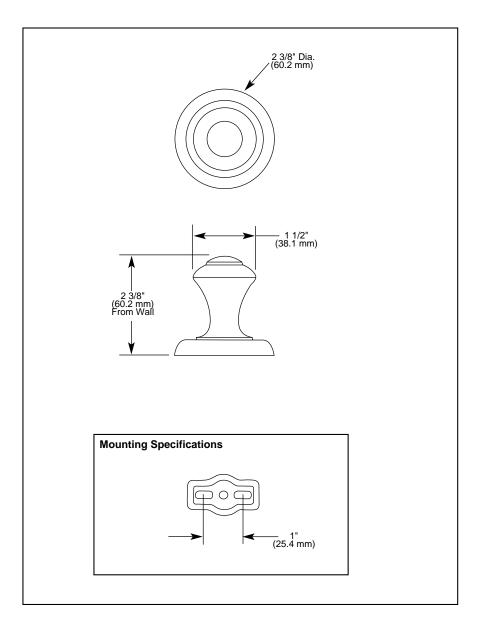

## STANDARD SPECIFICATIONS:

- Wood blocking is preferable behind all wall surfaces. If wood blocking is not available, the following fasteners are suggested: Tile/Masonry-Plastic or lead Anchors Plaster/drywall-Toggle bolts.
- Mounting hardware and mounting instructions included with product.