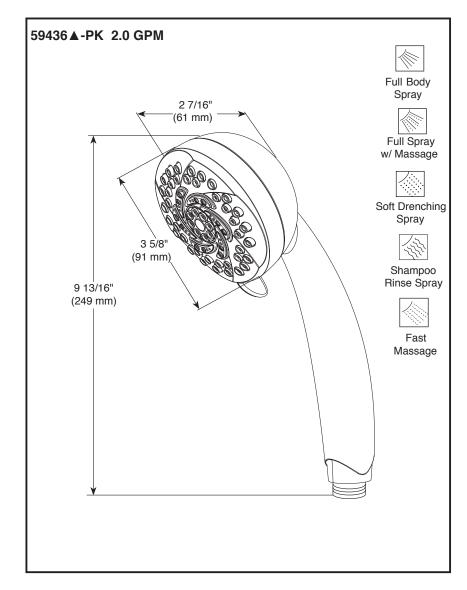

# HAND SHOWER

- 5-Spray Setting Hand Shower
- Touch-Clean<sup>®</sup> Nozzles

#### STANDARD SPECIFICATIONS:

- Maximum flow rate 2.0 gpm @ 80 PSI, 7.6L/min @ 552kPa.
- Hand held shower with five spray patterns not a positive shut-off.
- Easy-turn spray dial.

### ▲ Designate proper finish suffix

Delta reserves the right (1) to make changes in specifications and materials, and (2) to change or discontinue models, both without notice or obligation. Dimensions are for reference only. See current full-line price book or www.deltafaucet.com for finish options and product availability.