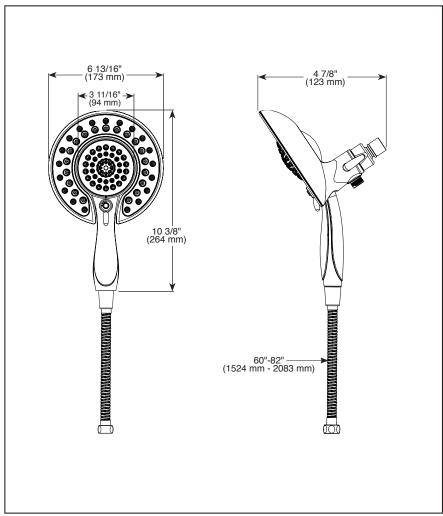

#### STANDARD SPECIFICATIONS

- Max flow rate 1.75 qpm @ 80 psi, 6.6 L/min @ 550 kPa (58569-▲-PK)
- Max flow rate 2.5 gpm @ 80 psi, 9.5 L/min @ 550 kPa (58569-▲25-PK)
- Integrated hand shower docks securely into shower head when not in use
- Multiple hand shower spray settings pause is a non-positive shut-off
- 3-Way diverter allows for single or shared operation of the shower head and hand shower
- Push button activates pause mode
- Hand shower lever changes spray modes
- 60"-82"(1524-2083 mm) stretchable metal hose