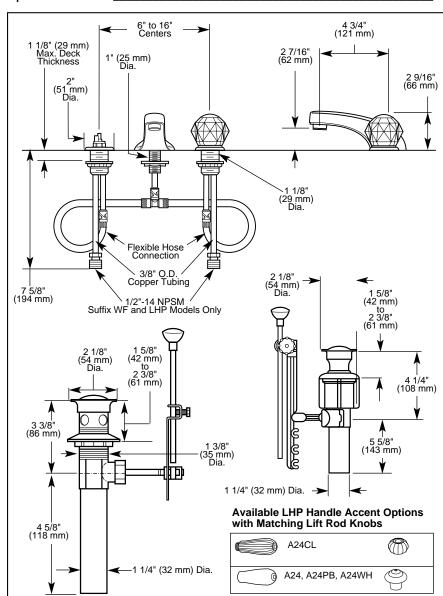

#### STANDARD SPECIFICATIONS:

- Solid brass fabricated end valve and spout bodies.
- Widespread 6" (152mm) to 16" (406 mm) centers.
- 4 3/4" (121 mm) long rigid spout.
- Quick-Snap<sup>®</sup> installation.
- LHP Less Hanlde Program. See handle options below.
- 1/4 turn handle stops.
- Hot and cold stems are interchangeable.
- Control mechanism is the rotating cylinder type with stainless steel plate and 180° rotation, with replaceable non-metallic seats operating in stainless steel lined sockets.
- 3/8" O.D. copper supply tubes.
- Models with suffix "WF" and "LHP" supplied with 1/2"-14 NPSM adapters.
- Models 3544 series with Snap-N-Pop-Up® drain have polypropylene pop-up type fitting with plated flange and stopper.
- Models 3543 series and models with suffix "MPU' have metal drain with pop-up type fitting with plated flange and stopper.