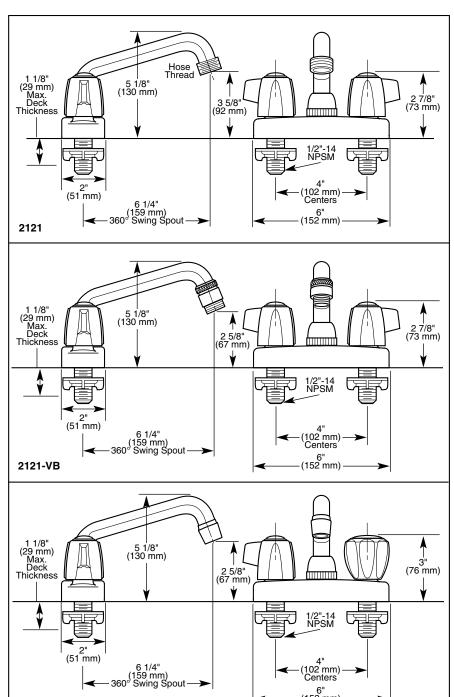

#### **STANDARD SPECIFICATIONS:**

- Two handle deck faucets for exposed mounting on 2 hole sinks.
- Solid brass fabricated body.
- 4" (102 mm) centerset.
- 6 1/4" (159 mm) long, 5 1/8" (130 mm) high spout swings 360°.
- Hot and cold stems are interchangeable.
- Control mechanism shall be of the rotating cylinder type with stainless steel plate and 180° rotation, with replaceable non-metallic seats operating in stainless steel lined sockets.
- 1/2"-14 NPSM threaded male shanks.
- Trap seal primer plug.

| Standard<br>Features                        | 2121     | 2121-VB  | 2123 | 2132-WCH |
|---------------------------------------------|----------|----------|------|----------|
| Washerless                                  | <b>*</b> | •        | •    | <b>♦</b> |
| Two or Three Hole Installation              | <b>*</b> | •        | •    | <b>•</b> |
| 4" (102 mm) Centerset                       | <b>*</b> | •        | •    | <b>•</b> |
| 6 1/4" (159 mm) Long, 5 1/8" (130 mm)       |          |          |      |          |
| High Spout Swings 360°                      | <b>*</b> | •        | •    | •        |
| Clear Knob Handles with Red/Blue Indicators |          |          |      | <b>♦</b> |
| Blade Handles                               | Ŀ        | Ŀ        | Ŀ    |          |
| Hose Threaded Swing Spout                   | <b>*</b> | •        |      |          |
| Hose Threaded Vacuum Breaker                |          | •        |      |          |
| Stream Straightener Without Hose Thread     |          |          | •    | <b>•</b> |
| 1/2"-14 NPSM Threaded Male Inlet Shanks     | <b>♦</b> | •        | •    | •        |
| 1/8" Trap Seal Primer Plug*                 | <b>♦</b> | •        | •    | •        |
| Chrome Finish                               | <b>♦</b> | <b>♦</b> | •    | •        |