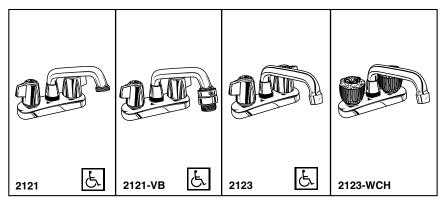

Submitted Model No.: \_\_\_\_\_

Specific Features:

2123/2123-WCH

# ODELTA. SPECIALTY FAUCETS

- Two Handle Laundry Faucet
- Deck Mount
- 2 Hole Sink Applications
- 4" (102 mm) Centerset

| Standard<br>Features                        | 2121     | 2121-VB  | 2123 | 2132-WCH |
|---------------------------------------------|----------|----------|------|----------|
| Washerless                                  | <b>*</b> | •        | •    | <b>♦</b> |
| Two or Three Hole Installation              | <b>*</b> | •        | •    | <b>•</b> |
| 4" (102 mm) Centerset                       | <b>*</b> | •        | •    | <b>•</b> |
| 6 1/4" (159 mm) Long, 5 1/8" (130 mm)       |          |          |      |          |
| High Spout Swings 360°                      | <b>*</b> | •        | •    | •        |
| Clear Knob Handles with Red/Blue Indicators |          |          |      | <b>♦</b> |
| Blade Handles                               | Ŀ        | Ŀ        | Ŀ    |          |
| Hose Threaded Swing Spout                   | <b>*</b> | •        |      |          |
| Hose Threaded Vacuum Breaker                |          | •        |      |          |
| Stream Straightener Without Hose Thread     |          |          | •    | <b>•</b> |
| 1/2"-14 NPSM Threaded Male Inlet Shanks     | <b>♦</b> | •        | •    | •        |
| 1/8" Trap Seal Primer Plug*                 | <b>♦</b> | •        | •    | •        |
| Chrome Finish                               | <b>♦</b> | <b>♦</b> | •    | •        |