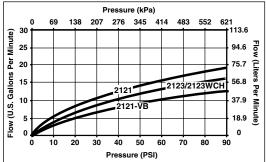

| Standard<br>Features                        | 2121     | 2121-VB  | 2123 | 2132-WCH |
|---------------------------------------------|----------|----------|------|----------|
| Washerless                                  | <b>*</b> | •        | •    | <b>♦</b> |
| Two or Three Hole Installation              | <b>*</b> | •        | •    | <b>•</b> |
| 4" (102 mm) Centerset                       | <b>*</b> | •        | •    | <b>•</b> |
| 6 1/4" (159 mm) Long, 5 1/8" (130 mm)       |          |          |      |          |
| High Spout Swings 360°                      | <b>*</b> | •        | •    | •        |
| Clear Knob Handles with Red/Blue Indicators |          |          |      | <b>♦</b> |
| Blade Handles                               | Ŀ        | Ŀ        | Ŀ    |          |
| Hose Threaded Swing Spout                   | <b>*</b> | •        |      |          |
| Hose Threaded Vacuum Breaker                |          | •        |      |          |
| Stream Straightener Without Hose Thread     |          |          | •    | <b>•</b> |
| 1/2"-14 NPSM Threaded Male Inlet Shanks     | <b>♦</b> | •        | •    | •        |
| 1/8" Trap Seal Primer Plug*                 | <b>♦</b> | •        | •    | •        |
| Chrome Finish                               | <b>♦</b> | <b>♦</b> | •    | •        |