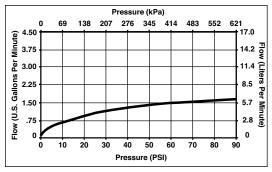

## **STANDARD SPECIFICATIONS:**

- 8 11/16" (221 mm) long spout swings 180°.
- Lever handle shall return to neutral position when faucet is turned off.
- Control mechanism shall be the diamond coated ceramic cartridge.
- 3/8" O.D. straight, staggered pex supply tubes-35" (889 mm) and 36" (914 mm) long.
- Standard 3/8" (10 mm) compression gasket fittings.
- Mounts on standard 1 3/8" (35 mm) +/- 1/8" (3 mm) diameter holes on 8" (203 mm) centers.