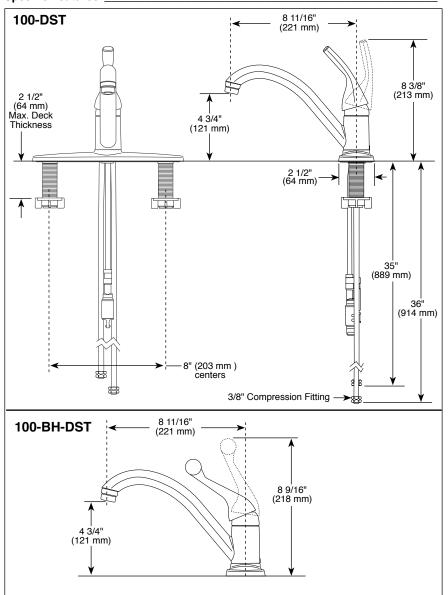

## **STANDARD SPECIFICATIONS:**

- 8 11/16" (221 mm) long spout swings 180°.
- Lever handle shall return to neutral position when faucet is turned off.
- Control mechanism shall be the diamond coated ceramic cartridge.
- 3/8" O.D. straight, staggered pex supply tubes-35" (889 mm) and 36" (914 mm) long.
- Standard 3/8" (10 mm) compression gasket fittings.
- Mounts on standard 1 3/8" (35 mm) +/- 1/8" (3 mm) diameter holes on 8" (203 mm) centers.