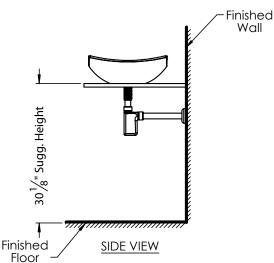

### **ROUGHING-IN DIMENSIONS**

Please Note: All drawings contain the necessary measurements which are subject to standard industry tolerances. They are stated in inches and are non-binding. Exact measurements, in particular for customized installation scenarios, can only be taken from the finished product.