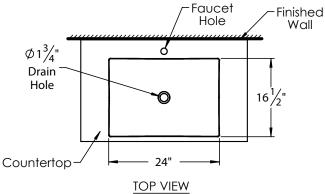

# **PRODUCT MEASUREMENTS**

Width: 24"Depth: 16.5"Height: 5.88"

• Inside Bowl Depth: 4.5"

### **ROUGHING-IN DIMENSIONS**

Please Note: All drawings contain the necessary measurements which are subject to standard industry tolerances. They are stated in inches and are non-binding. Exact measurements, in particular for customized installation scenarios, can only be taken from the finished product.