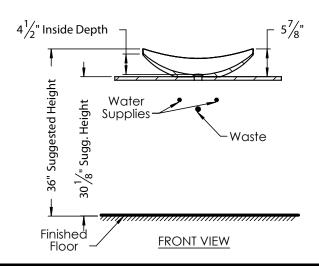

# **PRODUCT MEASUREMENTS**

Width: 24"Depth: 16.5"Height: 5.88"

• Inside Bowl Depth: 4.5"

### **ROUGHING-IN DIMENSIONS**

Please Note: All drawings contain the necessary measurements which are subject to standard industry tolerances. They are stated in inches and are non-binding. Exact measurements, in particular for customized installation scenarios, can only be taken from the finished product.