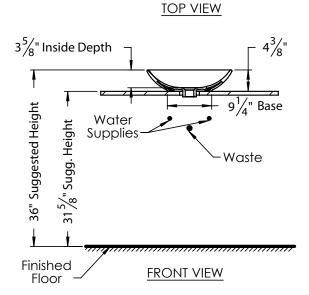

## **ROUGHING-IN DIMENSIONS**

Please Note: All drawings contain the necessary measurements which are subject to standard industry tolerances. They are stated in inches and are non-binding. Exact measurements, in particular for customized installation scenarios, can only be taken from the finished product.