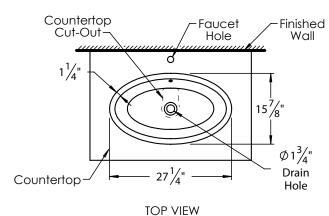

## **ROUGHING-IN DIMENSIONS**

Please Note: All drawings contain the necessary measurements which are subject to standard industry tolerances. They are stated in inches and are non-binding. Exact measurements, in particular for customized installation scenarios, can only be taken from the finished product.

## **PRODUCT MEASUREMENTS**

Width: 27.25" Depth: 15.88" Height: 5.5"

Inside Bowl Depth: 4.63"