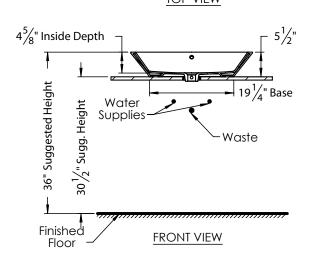

## **PRODUCT MEASUREMENTS**

Width: 27.25" Depth: 15.88" Height: 5.5"

Inside Bowl Depth: 4.63"

## **ROUGHING-IN DIMENSIONS**

Please Note: All drawings contain the necessary measurements which are subject to standard industry tolerances. They are stated in inches and are non-binding. Exact measurements, in particular for customized installation scenarios, can only be taken from the finished product.