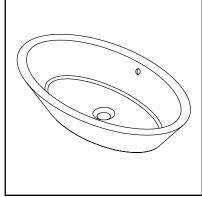

## PRODUCT DESCRIPTION

1463 Series 27.25" Oval Vitreous China Above Counter Lavatory

- Classically Redefined™ Collection
- Above Counter Application
- Includes Overflow
- Available in White (CWH) Finish

## **PRODUCT MEASUREMENTS**

Width: 27.25" Depth: 15.88" Height: 5.5"

Inside Bowl Depth: 4.63"