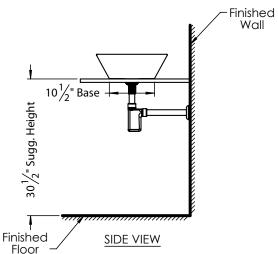

## **ROUGHING-IN DIMENSIONS**

Please Note: All drawings contain the necessary measurements which are subject to standard industry tolerances. They are stated in inches and are non-binding. Exact measurements, in particular for customized installation scenarios, can only be taken from the finished product.