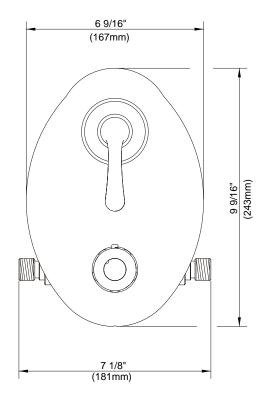

## Description

- 3-port shower valve with stops
- 1/2" combination IPS/Copper sweat on all three ports
- With temperature limit adjustment