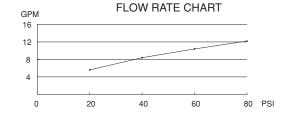

# **SPECIFICATIONS**

## TWO HANDLE THERMOSTATIC SHOWER VALVE WITH TRIM

## Description

- 3-port shower valve with stops
- 1/2" combination IPS/Copper sweat on all three ports
- With temperature limit adjustment

### Flow & Valving

See Chart

### Standards

- ASME A112.18.1
- CSA B125
- ASSE 1016
- Listed IAPMO/UPC
- ADA Accessibility Guidelines for Buildings and Facilities - 4.27.4 Controls and Mechanisms &

## Warranty

Danze products are covered by a manufacturer's limited "lifetime" warranty for manufacturing defects.



D560056 BANNOCKBURN™

#### Available Colors & Finish

- ChromeBrushed Nickel (BN)
- Oil Rub Bronze (RB)

#### Trim Kit :

(for use w/thermostatic shower valve) D560056T

#### Special Packaging

• Model numbers for trim kit items include the suffix "T".







Danze, Inc., 2500 Internationale Parkway, Woodridge, IL 60517, USA