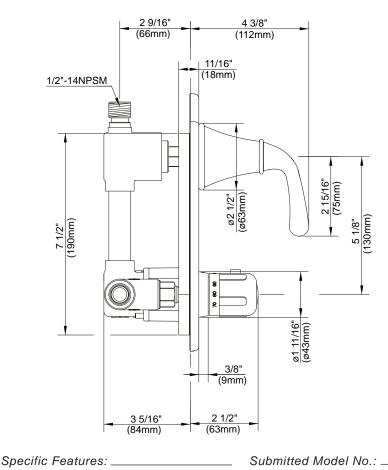

## Description

- 3-port shower valve with stops
- 1/2" combination IPS/Copper sweat on all three ports
- With temperature limit adjustment