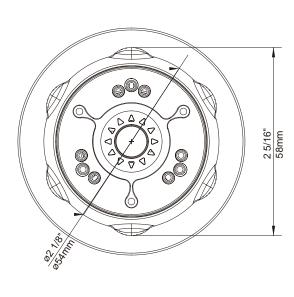

### **Description**

- Multi-function settings include massage pulse and spray
- · Adjustable, ball mount body sprays allow individual positioning of each spray
- 1/2" IPS female connection