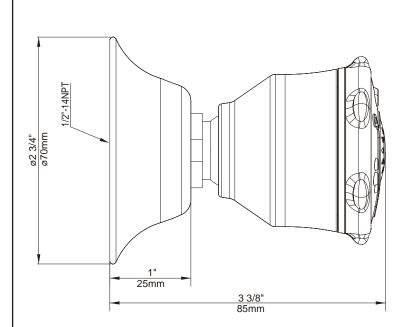

### **Description**

- Multi-function settings include massage pulse and spray
- · Adjustable, ball mount body sprays allow individual positioning of each spray
- 1/2" IPS female connection