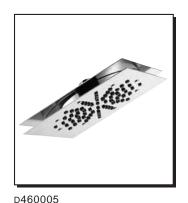

# 8" DANZE 360 SHOWERHEAD

## **Description**

- Metal ball joint for angle adjustment of showerhead
- Easy clean jets
- Solid brass construction
- With 60 jets