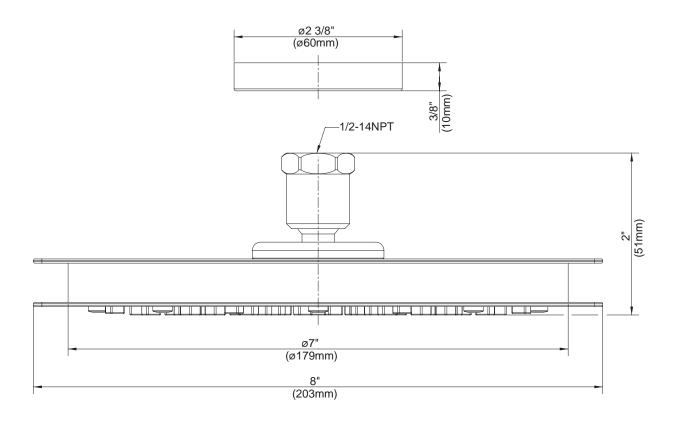

# 8" DANZE 360 SHOWERHEAD

## **Description**

- Metal ball joint for angle adjustment of showerhead
- Easy clean jets
- Solid brass construction
- With 60 jets