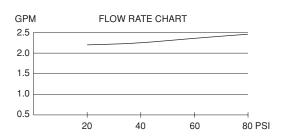

# Flow & Valving

• See Chart

# Flow Rate

• Conforms to Energy Policy Act of 1992 maximum flow rate at 80psi of 2.5gpm.