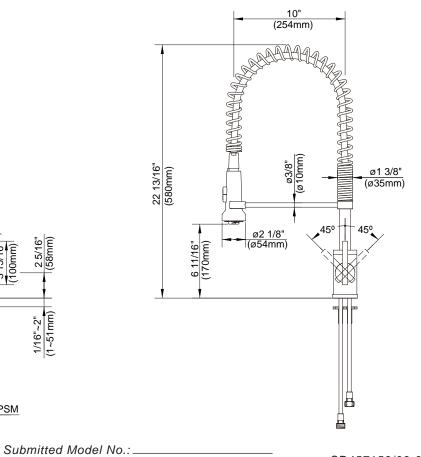

### Description

- Single lever handle with 2 function spray/stream spring pull-down spout
- Single hole mount
- Quiet running hose
- Fits 1 3/8" to 1 1/2" diameter mounting hole