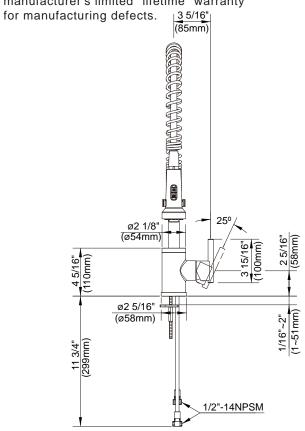

### Warranty

Specific Features: \_

Danze products are covered by a manufacturer's limited "lifetime" warranty 3 5/16" (85mm)