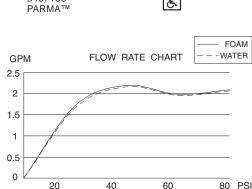

# **SPECIFICATIONS**

## SINGLE HANDLE PRE-RINSE FAUCET

### Description

- Single lever handle with 2 function spray/stream spring pull-down spout
- Single hole mount
- Quiet running hose
- Fits 1 3/8" to 1 1/2" diameter mounting hole

### Flow & Valving

See Chart

### **Standards**

- ASME A112.18.1
- CSA B125
- NSF 61-9
- Listed IAPMO/UPC
- Energy policy act of 1992
- ADA Accessibility Guidelines for Buildings and Facilities - 4.27.4 Controls and Mechanisms 🛓
- State of Wisconsin Statutes & Administrative Code

### Warranty

Specific Features: \_

Danze products are covered by a manufacturer's limited "lifetime" warranty 3 5/16" (85mm)





#### Available Colors & Finish

 Chrome • Stainless Steel (SS)





Danze, Inc., 2500 Internationale Parkway, Woodridge, IL 60517, USA WWW.DANZE.COM