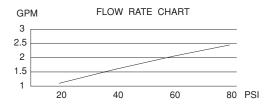

# **SPECIFICATIONS**

## SINGLE HANDLE PULL-DOWN FAUCET

## **Description**

- High-rise spout
- Single hole mount
- Ceramic disc cartridge drip-free quaranteed!
- Fits 1 3/8" to 1 1/2" diameter mounting hole

### Flow & Valving

• See Chart

#### **Standards**

- ASME A112.18.1
- CSA B125
- NSF 61-9
- Listed IAPMO/UPC
- Energy policy act of 1992
- ADA Accessibility Guidelines for Buildings and Facilities - 4.27.4 Controls and Mechanisms &
- State of Wisconsin Statutes & Administrative Code



#### **Available Colors & Finish**

- Chrome
- Stainless Steel (SS)



#### Warranty

Danze products are covered by a manufacturer's limited "lifetime" warranty for manufacturing defects.



Specific Features:

Submitted Model No.: \_