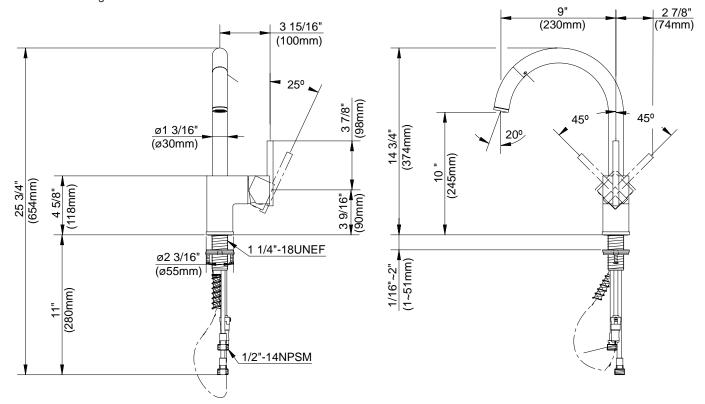

## **Description**

- High-rise spout
- Single hole mount
- Ceramic disc cartridge drip-free quaranteed!
- Fits 1 3/8" to 1 1/2" diameter mounting hole