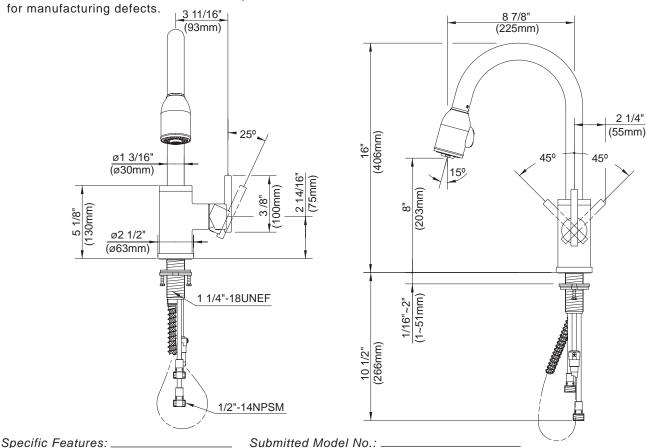

# **SPECIFICATIONS**

# SINGLE HANDLE PULL-DOWN FAUCET

### **Description**

- Single lever handle with 2 function spray/stream spring pull-down spout
- Single hole mount
- · Quiet running hose
- Fits 1 3/8" to 1 1/2" diameter mounting hole

# D457058 بغ

PARMA™