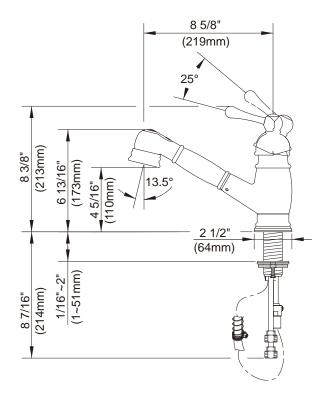

## **Description**

- Single lever handle with 2 function spray/stream spout
- Single hole mount with optional 10" deck plate
- Optional deck plate included
- Fits 1 3/8" to 1 1/2" diameter mounting hole