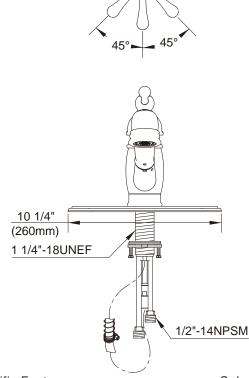

## **Description**

- Single lever handle with 2 function spray/stream spout
- Single hole mount with optional 10" deck plate
- Optional deck plate included
- Fits 1 3/8" to 1 1/2" diameter mounting hole