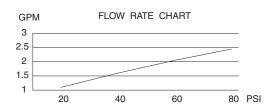

# **SPECIFICATIONS**

# SINGLE HANDLE KITCHEN FAUCET WITH PULL-OUT SPOUT

## **Description**

- Single lever handle with 2 function spray/stream spout
- Single hole mount with optional 10" deck plate
- Optional deck plate included
- Fits 1 3/8" to 1 1/2" diameter mounting hole

#### Flow & Valving

• See Chart

#### **Standards**

- ASME A112.18.1
- CSA B125
- NSF 61-9
- Energy policy act of 1992
- Listed IAPMO/UPC
- ADA Accessibility Guidelines for Buildings and Facilities - 4.27.4 Controls and Mechanisms হ্রি
- State of Wisconsin Statutes & Administrative Code

D457014 OPULENCE™

# بئ

#### Available Colors & Finish

- Chrome
- Antique Copper (AC)
- Satin Black (BS)
- Polished Brass (PBV)
- Polished Nickel (PNV)
- Oil Rub Bronze (RB)
- Stainless Steel (SS)



### Warranty

Danze products are covered by a manufacturer's limited "lifetime" warranty for manufacturing defects.





Specific Features:

Submitted Model No.: \_