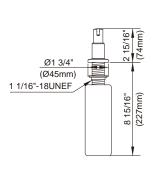

## **Description**

- Single lever handle with 2 function Contemporary pull-out spout (spray & aerated stream)
- Single hole mount with optional 10" deck plate
- Matching brass soap/lotion dispenser
- Fits 1 3/8" to 1 1/2" diameter mounting hole