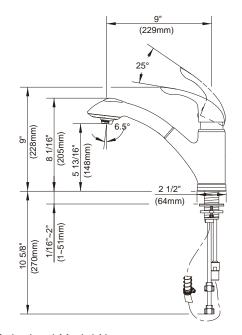

## **Description**

- Single lever handle with 2 function Contemporary pull-out spout (spray & aerated stream)
- Single hole mount with optional 10" deck plate
- Matching brass soap/lotion dispenser
- Fits 1 3/8" to 1 1/2" diameter mounting hole