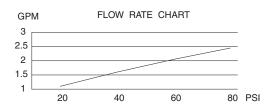

# **SPECIFICATIONS**

# SINGLE HANDLE KITCHEN FAUCET WITH PULL-OUT SPOUT

## **Description**

- Single lever handle with 2 function Contemporary pull-out spout (spray & aerated stream)
- Single hole mount with optional 10" deck plate
- Matching brass soap/lotion dispenser
- Fits 1 3/8" to 1 1/2" diameter mounting hole

# Flow & Valving

See Chart

#### **Standards**

- ASME A112.18.1
- CSA B125
- NSF 61-9
- Listed IAPMO/UPC
- Energy policy act of 1992
- ADA Accessibility Guidelines for Buildings and Facilities - 4.27.4 Controls and Mechanisms &
- State of Wisconsin Statutes & Administrative Code

D456513 MELROSE™



#### Available Colors & Finish

- Chrome
- Stainless Steel (SS)



### Warranty

Danze products are covered by a manufacturer's limited "lifetime" warranty for manufacturing defects.









Specific Features:

Submitted Model No.: \_

SD456513/07-08.03