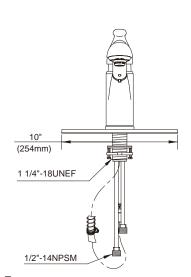

## **Description**

- Single lever handle with 2 function Contemporary pull-out spout (spray & aerated stream)
- Single hole mount with optional 10" deck plate
- Matching brass soap/lotion dispenser
- Fits 1 3/8" to 1 1/2" diameter mounting hole