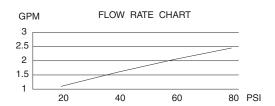

# **SPECIFICATIONS**

## SINGLE HANDLE KITCHEN FAUCET WITH PULL-OUT SPOUT

#### **Description**

- Single lever handle with 2-function euro-style pull-out spout (spray & aerated stream)
- Single hole mount with optional 10" deck plate
- Matching brass soap/lotion dispenser
- Fits 1 3/8" to 1 1/2" diameter mounting hole

### Flow & Valving

See Chart

#### **Standards**

- ASME A112.18.1
- CSA B125
- NSF 61-9
- Listed IAPMO/UPC
- Energy policy act of 1992
- ADA Accessibility Guidelines for Buildings and Facilities 4.27.4 Controls and Mechanisms হি
- State of Wisconsin Statutes & Administrative Code

D456113 MELROSE™



#### Available Colors & Finish

- Chrome
- Stainless Steel (SS)



#### Warranty

Danze products are covered by a manufacturer's limited "lifetime" warranty for manufacturing defects.









Specific Features: \_

Submitted Model No.: \_

SD456113/07-08.03