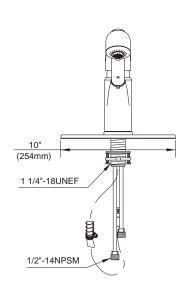

#### **Description**

- Single lever handle with 2-function euro-style pull-out spout (spray & aerated stream)
- Single hole mount with optional 10" deck plate
- Matching brass soap/lotion dispenser
- Fits 1 3/8" to 1 1/2" diameter mounting hole