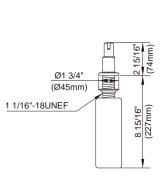

S**

## SINGLE HANDLE KITCHEN FAUCET WITH PULL-OUT SPOUT

#### **Description**

- Single lever handle with 2-function euro-style pull-out spout (spray & aerated stream)
- Single hole mount with optional 10" deck plate
- Matching brass soap/lotion dispenser
- Fits 1 3/8" to 1 1/2" diameter mounting hole

### Flow & Valving

See Chart

#### **Standards**

- ASME A112.18.1
- CSA B125
- NSF 61-9
- Listed IAPMO/UPC
- Energy policy act of 1992
- ADA Accessibility Guidelines for Buildings and Facilities 4.27.4 Controls and Mechanisms হি
- State of Wisconsin Statutes & Administrative Code

D456113 MELROSE™



#### Available Colors & Finish

- Chrome
- Stainless Steel (SS)



#### Warranty

Danze products are covered by a manufacturer's limited "lifetime" warranty for manufacturing defects.









Specific Features: \_

Submitted Model No.: \_

SD456113/07-08.03