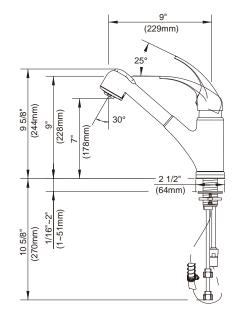

#### **Description**

- Single lever handle with 2-function euro-style pull-out spout (spray & aerated stream)
- Single hole mount with optional 10" deck plate
- Matching brass soap/lotion dispenser
- Fits 1 3/8" to 1 1/2" diameter mounting hole